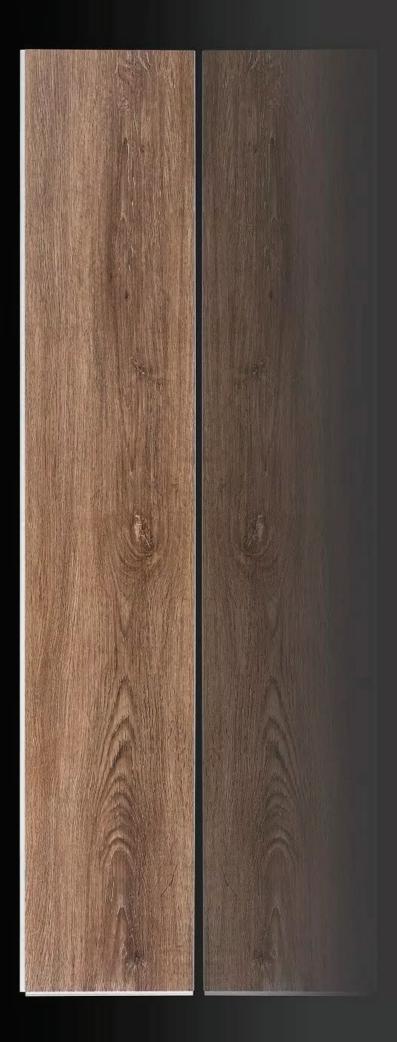

# Decorals

1048001 Amsterdam 5.5 / 1.5 x 177.8 x 1219.2 mm

1048002 Flachau 5.5 / 1.5 x 177.8 x 1219.2 mm

1048003 Malmo 5.5 / 1.5 x 177.8 x 1219.2 mm

1048004 Antwerp 5.5 / 1.5 x 177.8 x 1219.2 mm

#### 1048005 Visby

5.5 / 1.5 x 177.8 x 1219.2 mm

1048006 Selfoss 5.5 / 1.5 x 177.8 x 1219.2 mm

# Decorals

1048007 Myanmmar 5.5 / 1.5 x 177.8 x 1219.2 mm

1048008 Bitola 5.5 / 1.5 x 177.8 x 1219.2 mm

1048009 Sofia 5.5 / 1.5 x 177.8 x 1219.2 mm

1048010 Lisalmi 5.5 / 1.5 x 177.8 x 1219.2 mm

1048011 Monte-Carlo

5.5 / 1.5 x 177.8 x 1219.2 mm

5.5/1.5×1/7.0×1219.2