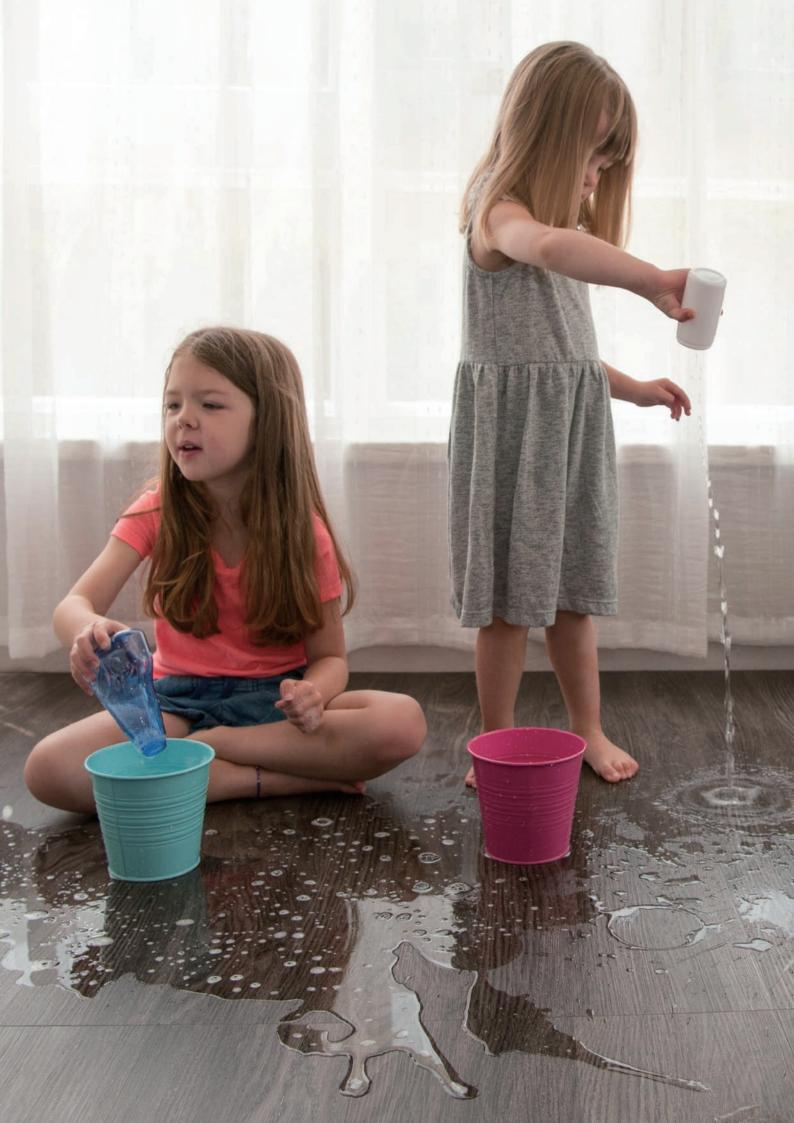

# 100% waterproof, wayward paving any place

The main component of SPC laminate floor is composed of wear-resistant layer, mineral stone powder and polymer powder. Naturally, it resists water, so you don't have to worry about the home's floor foaming or mildew occurs under the circumstance of the high humidity. It is not only the preferred safety floor in the living room and bedroom, but also very suitable for kitchen and bathroom.

# **Resilient flooring and buffer fully**

Flooring substrate is added with a flexible rebound technology layer. So, it is very flexible and resilient. You can rest assured that your family and children can play on the floor without worrying about falling and hurt.

#### Stain resistance and easy to manage

SPC floor surface has been managed to use a special process, and is easy to clean. Usually, it just uses a normal mop to clean it. Even naughty children graffiti on the floor with a watercolor pen, you can also use a damp cloth to clean. Let the children grow up happily and freely at home.