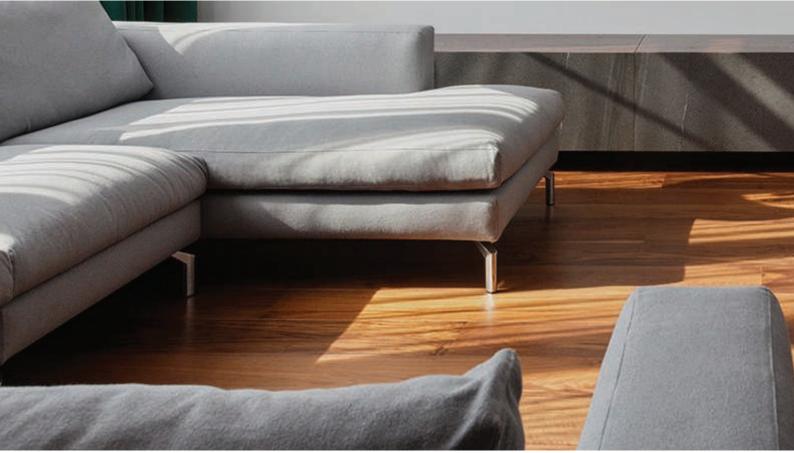

# 100% waterproof, wayward paving any place

The main component of SPC laminate floor is composed of wear-resistant layer, mineral stone powder and polymer powder. Naturally, it resists water, so you don't have to worry about the home's floor foaming or mildew occurs under the circumstance of the high humidity. It is not only the preferred safety floor in the living room and bedroom, but also very suitable for kitchen and bathroom.

# **High wear resistance**

SPC floor wear-resisting revolutions can reach about 10,000 revolutions or even higher. The wear-resisting strength is more than several times higher than ordinary laminate deformed. Service life is more than 20 years. It is used widely in residential or shopping malls, especially the place people crowded.

# Dimensional stability and not easily deformed

The SPC floor can withstand temperature differences from -75 degrees Celsius to 80 degrees Celsius. The stability of space is very good. The shrinkage rate is 0.002% and the EN434 standard is 0.02 mm. With good thermal conductivity and thermal stability, it is well suited for using in geothermal environments.