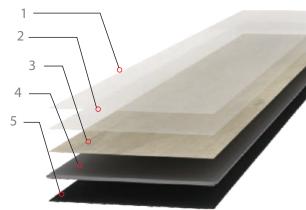

# SPC Structure

### **Ceramic Coating**

Ceramic Coating used for tile have been offered for SPC flooring. They offer incredible abrasion wear resistance. With this finish, a floor is more resistant to stains, scratches and other imperfections. Maintenance is easy, but the finish is so tough and wear-resistant that you might land up using the floor forever.

#### Wear Layer

Durable transparent wear layer that restores the authentic color and embossing, protecting them from abrasions.

#### Color Texture Film

Regardless of natural wood or stone structure, we offer a variety of pattern choices that will better showcase your personality.

### SPC Rigid Core

Latest SPC Technology, 100% virgin material, providing a stable, waterproof and highly durable board.

### IXPE 1.5mm Silenzio

Irradiated cross-linked polyethylene foam (IXPE foam) is very fine celled microcellular foam. IXPE foam is used for medical applications, heart forming, high-end protective packaging pads or materials for various products.