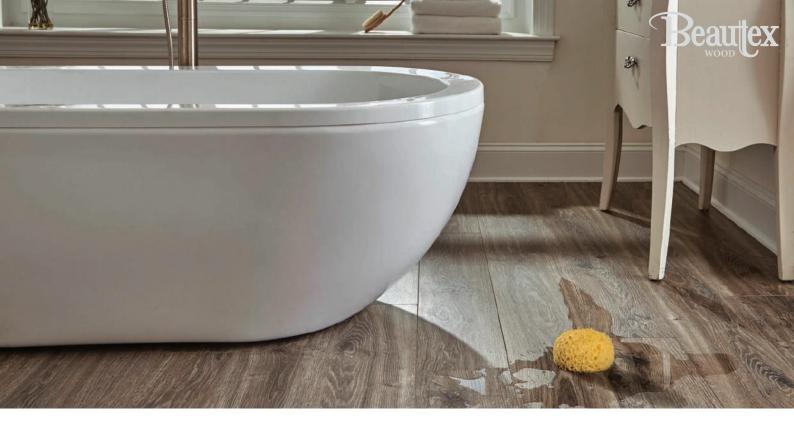

# 100% waterproof, wayward paving any place

The main component of SPC laminate floor is composed of wear-resistant layer, mineral stone powder and polymer powder. Naturally, it resists water, so you don't have to worry about the home's floor foaming or mildew occurs under the circumstance of the high humidity. It is not only the preferred safety floor in the living room and bedroom, but also very suitable for kitchen and bathroom.

#### Stain resistance and easy to manage

SPC floor surface has been managed to use a special process, and is easy to clean. Usually, it just uses a normal mop to clean it. Even naughty children graffiti on the floor with a watercolor pen, you can also use a damp cloth to clean. Let the children grow up happily and freely at home.