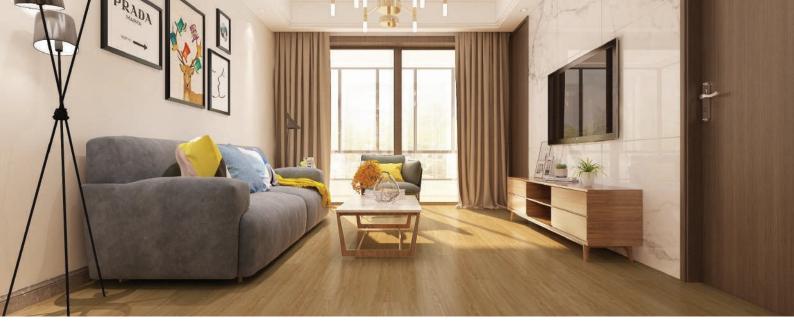

New-Age SPC Flooring core is 20X more impact resistant than a basic laminated floors & comes with absolute guarantee against water & wood termites. Each product of our collection provides a broad range of natural designs, from realistic wood grains to elegant stones and rustic slates - Choose the One that Suits your Lifestyle the most.

# 100% waterproof, wayward paving any place

The main component of SPC laminate floor is composed of wear-resistant layer, mineral stone powder and polymer powder. Naturally, it resists water, so you don't have to worry about the home's floor foaming or mildew occurs under the circumstance of the high humidity. It is not only the preferred safety floor in the living room and bedroom, but also very suitable for kitchen and bathroom.