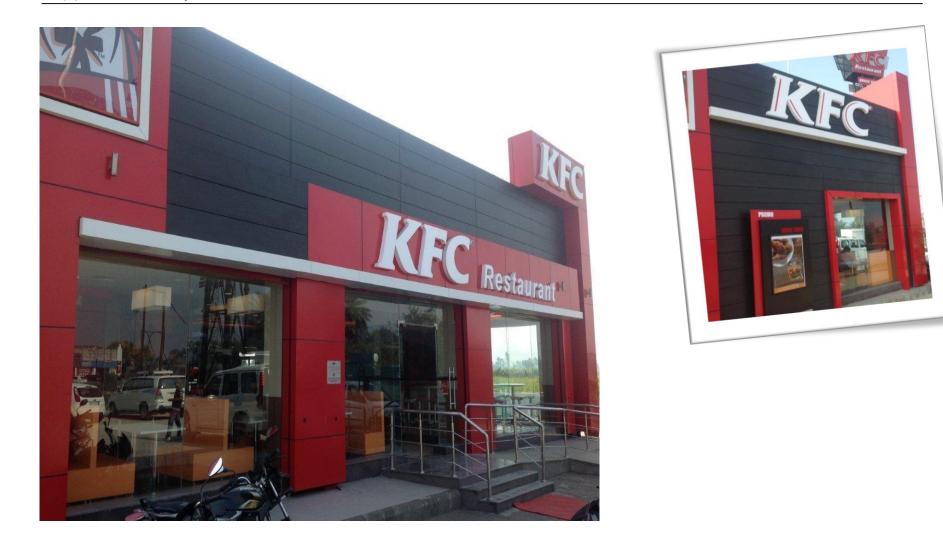

Project Name- Utsa by Tata trent Décor- 0794 Location- Parihar Chowk, Aundh Application: Façade

FUNDERMAX F

Project Name- KFC Restaurant Décor- 0674\_0085 Location- Delhi Application: Façade

FUNDERMAX

Project Name- Allen Solly Showroom Décor- 0803 Location- Bangalore Application: Façade