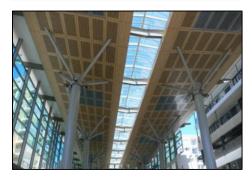

anels & fire properties**

**m.look :** The greatest degree of freedom and creativity in fire-resistant material for architecturally limitless ideas.

- A2-s1, d0 in accordance with EN 13501-1
- Size : 1630 mm x 3660 mm
- Thickness: 7 mm & 9mm
- Panels with double side décor
- ✓ Applications : Exterior façade, ceiling applications, Balconies, railings etc

**Max Exterior F grade :** High design freedom for people who create.

- B-s2, d0 in accordance with EN 13501-1
- Size : 1300 mm x 2800 mm, 4100 mm x 1300 mm, 2800 mm x 1854 mm, 4100 mm x 1854 mm
- Thickness : 6 mm & 8 mm
- Panels with double side décor
- ✓ Applications : Exterior façade, ceiling applications, Balconies, railings etc









## Design and application possibilities









#### Curved Facades/ Soffits



#### Ceilings



#### Louvers/ Sun blinds



#### Column cladding





## Design and application possibilities



Gates / Fences







## **Interior panels**

- FunderMax Compact Interior panels are high-pressure laminate panels (HPL) manufactured to standard EN 438 that are produced in laminate presses under high pressure at high temperature.
- Max Compact panels are high-pressure laminates (HPL) in accordance with EN 438-4 Type CGS for heavy-duty areas of application (e.g., wet rooms, wall cladding, office furniture).



- FunderMax Star Favorit panels are melamine resin laminated flat-pressed panels of type MFB in compliance with EN 14322 and 14323.
- Star Favorit panels are suitable for interior applications for all types of carcass furniture in apartment and commercial buildings.





## Design and