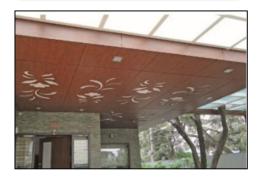

M production unit at Austria





## **Exterior panels & fire properties**

**m.look :** The greatest degree of freedom and creativity in fire-resistant material for architecturally limitless ideas.

- A2-s1, d0 in accordance with EN 13501-1
- Size : 1630 mm x 3660 mm
- Thickness: 7 mm & 9mm
- Panels with double side décor
- ✓ Applications : Exterior façade, ceiling applications, Balconies, railings etc

**Max Exterior F grade :** High design freedom for people who create.

- B-s2, d0 in accordance with EN 13501-1
- Size : 1300 mm x 2800 mm, 4100 mm x 1300 mm, 2800 mm x 1854 mm, 4100 mm x 1854 mm
- Thickness : 6 mm & 8 mm
- Panels with double side décor
- ✓ Applications : Exterior façade, ceiling applications, Balconies, railings etc









## Design and application possibilities









#### Curved Facades/ Soffits



#### Ceilings



#### Louvers/ Sun blinds



#### Column cladding





## Design and application possibilities



Gates / Fences







## **Interior panels**

- FunderMax Compact Interior panels are high-pressure laminate panels (HPL) manufactured to standard EN 438 that are produced in laminate presses under high pressure at high temperature.
- Max Compact panels are high-pressure laminates (HPL) in accordance with EN 438-4 Type CGS for heavy-duty areas of application (e.g., wet rooms, wall cladding, office furniture).



- FunderMax Star Favorit panels are melamine resin laminated flat-pressed panels of type MFB in compliance with EN 14322 and 14323.
- Star Favorit panels are suitable for interior applications for all types of carcass furniture in apart