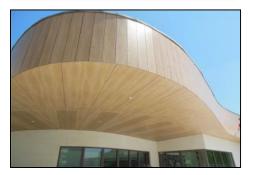

## **Exterior panels & fire properties**

**m.look :** The greatest degree of freedom and creativity in fire-resistant material for architecturally limitless ideas.

- A2-s1, d0 in accordance with EN 13501-1
- Size : 1630 mm x 3660 mm
- Thickness: 7 mm & 9mm
- Panels with double side décor
- ✓ Applications : Exterior façade, ceiling applications, Balconies, railings etc

**Max Exterior F grade :** High design freedom for people who create.

- B-s2, d0 in accordance with EN 13501-1
- Size : 1300 mm x 2800 mm, 4100 mm x 1300 mm, 2800 mm x 1854 mm, 4100 mm x 1854 mm
- Thickness : 6 mm & 8 mm
- Panels with double side décor
- ✓ Applications : Exterior façade, ceiling applications, Balconies, railings etc









## Design and application possibilities









#### Curved Facades/ Soffits



#### Ceilings



#### Louvers/ Sun blinds



#### Column cladding





## Design and application possibilities



Gates / Fences







## **Interior panels**

- FunderMax Compact Interior panels are high-pressure laminate panels (HPL) manufactured to standard EN 438 that are produced in laminate presses under high pressure at high temperature.
- Max Compact panels are high-pressure laminates (HPL) in accordance with EN 438-4 Type CGS for heavy-duty areas of application (e.g., wet rooms, wall cladding, office furniture).



- FunderMax Star Favorit panels are melamine resin laminated flat-pressed panels of type MFB in compliance with EN 14322 and 14323.
- Star Favorit panels are suitable for interior applications for all types of carcass furniture in apartment and commercial buildings.