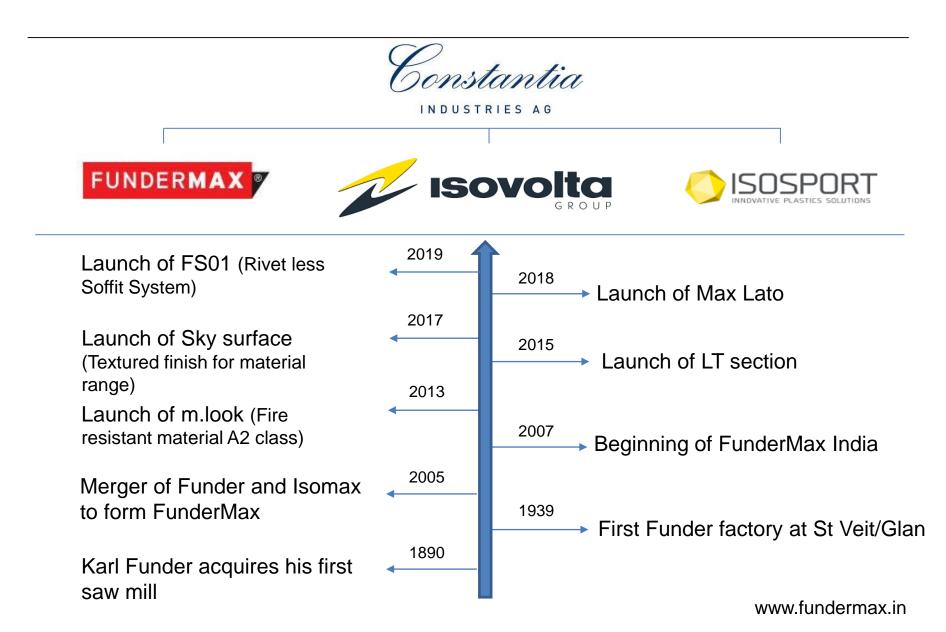

## for people who create



## **Commercial Buildings**

# The Original is true to itself



## Commercial projects & FunderMax – A sustainable partnership

- FM panels well suited for high impact conditions of commercial buildings
- Anti-graffiti properties of FM panels make them the ideal choice of material for highly public areas like commercial spaces
- Scratch resistance an added advantage
- Low maintenance
- Experience in working on commercial projects worldwide
- Acoustics comfort as panels can absorb the sound.
- System design to ensure safety against wind load in high rise buildings



### FunderMax India – a timeline



## FunderMax India

The Original

Sustainable : Innovative : Creative

- 'Give your buildings character' by artistically enhancing the aesthetical appeal of the building with 121 decors on offer.
- FunderMax India has executed more than 12,000 projects in the past 12 years across Corporate, Hospitality, Residential and Retail sectors amounting to 1.2 million sq m.
- We provide a high degree of design freedom 'for people who create'.
- Panels are low maintenance, impact resistance and long lasting.
- We are a complete solution provider, supplying not only Max Exterior panels but also FunderMax developed installation system.
- Network of trained business partners across country ensures usage of right tools and installation methodology (Stress free installation)



## Max Exterior range and