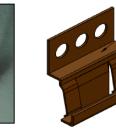

system

#### Installation:

- Installation of FunderMax panels for Lap sliding application would be with FunderMax supplied lap sidingclips with recommended Aluminum T section of 100 x60 x 2 mm thick and L section 40 x 60 x 2mm thick held by Wall Bracket with Wind load and Dead load slot as per design, anchored by standard Hilti/Fischer or equivalent make anchor fasteners along with Thermal Separator.
- Installation of FunderMax Panels will be done using Rear Ventilated Principles only, which is ensured by providing gaps of 20mm at top and bottom (for free flow of air behind the façade) for the façade and using the framework with no horizontal section. All specification has to be approved by Authorized Façade Consultant.





L – Angle



T – Profile



Big Bracket



Small Bracket Rivet



Lapsiding Clip



# References

Project Name- Classic Arena Décor- 0794 Location- Bangalore Application: Façade





Project Name- Arjun Mora Décor- 0691\_0689\_0661\_0680 Location- Mangalore Application: Façade







Project Name- Venkat Commercial Décor- 0496\_0429 Location- Kerala Application: Façade





FUNDERMAX 🛛

Project Name- Wings Décor- 0272 Location- Bangalore Application: Façade



FUNDERMAX 🖤

Project Name- Snow City Décor- 0085 Location- Bangalore Application: Façade





Project Name- Jewelry Shop Décor- 0085\_0803\_0496 Location- Mysore Application: Façade







Project Name- Buhler Décor- 0085\_0328 Location- Bangalore Application: Façade



FUNDERMAX •

Project Name- Sundaram Towers Décor- 0085 Location- Chennai Application: Façade







Project Name- Starbucks Coff