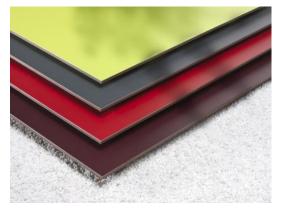

at BLR



Iconic buildings



FM AE team



#### FM production unit at Austria





## **Exterior panels & fire properties**

**m.look :** The greatest degree of freedom and creativity in fire-resistant material for architecturally limitless ideas.

- A2-s1, d0 in accordance with EN 13501-1
- Size : 1630 mm x 3660 mm
- Thickness: 7 mm & 9mm
- Panels with double side décor
- ✓ Applications : Exterior façade, ceiling applications, Balconies, railings etc

**Max Exterior F grade :** High design freedom for people who create.

- B-s2, d0 in accordance with EN 13501-1
- Size : 1300 mm x 2800 mm, 4100 mm x 1300 mm, 2800 mm x 1854 mm, 4100 mm x 1854 mm
- Thickness : 6 mm & 8 mm
- Panels with double side décor
- ✓ Applications : Exterior façade, ceiling applications, Balconies, railings etc









## Design and application possibilities









#### Curved Facades/ Soffits



#### Ceilings



#### Louvers/ Sun blinds



#### Column cladding





## Design and application possibilities



Gates / Fences







## **Interior panels**

- FunderMax Compact Interior panels are high-pressure laminate panels (HPL) manufactured to standard EN 438 that are produced in laminate presses under high pressure at high temperature.
- Max Compact panels are high-pressure laminates (HPL) in accordance with EN 438-4 Type CGS for heavy-duty areas of application (e.g., wet rooms, wall cladding, office furniture).



- FunderMax Star Favorit panels are melamine resin laminated flat-pressed panels of type MFB in compliance with EN 14322 and 14323.
- Star Favorit panels are suitable for interior appli