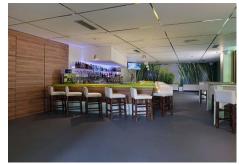

## **Interior panels**

- FunderMax Compact Interior panels are high-pressure laminate panels (HPL) manufactured to standard EN 438 that are produced in laminate presses under high pressure at high temperature.
- Max Compact panels are high-pressure laminates (HPL) in accordance with EN 438-4 Type CGS for heavy-duty areas of application (e.g., wet rooms, wall cladding, office furniture).

- FunderMax Star Favorit panels are melamine resin laminated flat-pressed panels of type MFB in compliance with EN 14322 and 14323.
- Star Favorit panels are suitable for interior applications for all types of carcass furniture in apartment and commercial buildings.