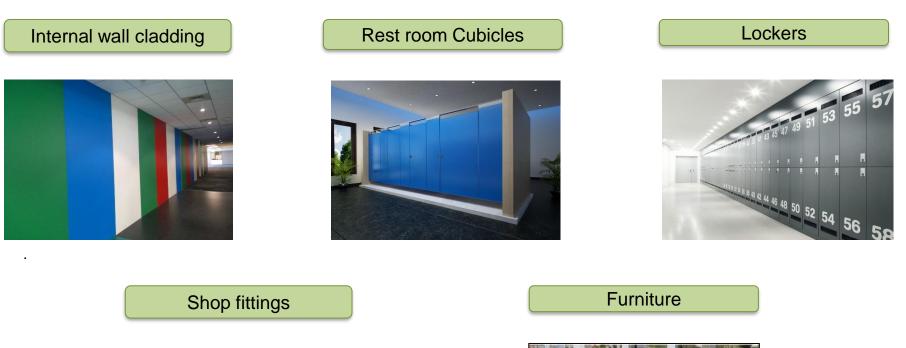

## **Interior panels**

- FunderMax Compact Interior panels are high-pressure laminate panels (HPL) manufactured to standard EN 438 that are produced in laminate presses under high pressure at high temperature.
- Max Compact panels are high-pressure laminates (HPL) in accordance with EN 438-4 Type CGS for heavy-duty areas of application (e.g., wet rooms, wall cladding, office furniture).

- FunderMax Star Favorit panels are melamine resin laminated flat-pressed panels of type MFB in compliance with EN 14322 and 14323.
- Star Favorit panels are suitable for interior applications for all types of carcass furniture in apartment and commercial buildings.