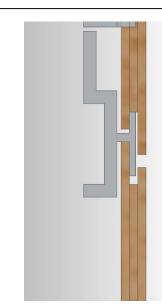

## FS01 – Rivet less soffit system

#### Junction Detail @ FS Clip

#### Installation:

- The FM panels are available of Strips size's of 430,325,215 & 163mm
- Primarily Aluminum small brackets (LT -02) & Thermal Separators is fixed to the wall using SS Anchor Fastener.
- Aluminum 'L' Profile(L3) is fixed to Aluminum Small Brackets(LT 02) using Self Tapping Screws.
- The Aluminum FS Clip is fixed on Aluminum 'L' Profile (L3) using Self tapping Screw.
- Pre machined Grooves facilitates the installation of panel by FS Clip
- Installation of the panel follow the stress free system.
- Every panel has to be screwed through clip & Panels at any one of the corner.
- This is a unique soffit system without rivets.