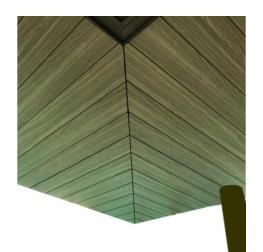

.





## Design and application possibilities









## FS01 – Rivet less soffit system





#### Junction Detail @ FS Clip

#### **Finished view**

#### Installation:

- The FM panels are available of Strips size's of 430,325,215 & 163mm
- Primarily Aluminum small brackets (LT -02) & Thermal Separators is fixed to the wall using SS Anchor Fastener.
- Aluminum 'L' Profile(L3) is fixed to Aluminum Small Brackets(LT 02) using Self Tapping Screws.
- The Aluminum FS Clip is fixed on Aluminum 'L' Profile (L3) using Self tapping Screw.
- Pre machined Grooves facilitates the installation of panel by FS Clip
- Installation of the panel follow the stress free system.
- Every panel has to be screwed through clip & Panels at any one of the corner.
- This is a unique soffit system without rivets.





## Lapsiding – cladding system

#### Installation:

- Installation of FunderMax panels for Lap sliding application would be with FunderMax supplied lap sidingclips with recommended Aluminum T section of 100 x60 x 2 mm thick and L section 40 x 60 x 2mm thick held by Wall Bracket with Wind load and Dead load slot as per design, anchored by standard Hilti/Fischer or equivalent make anchor fasteners along with Thermal Separator.
- Installation of FunderMax Panels will be done using Rear Ventilated Principles only, which is ensured by providing gaps of 20mm at top and bottom (for free flow of air behind the façade) for the façade and using the framework with no horizontal section. All specification has to be approved by Authorized Façade Consultant.





L – Angle



T – Profile



Big Brac