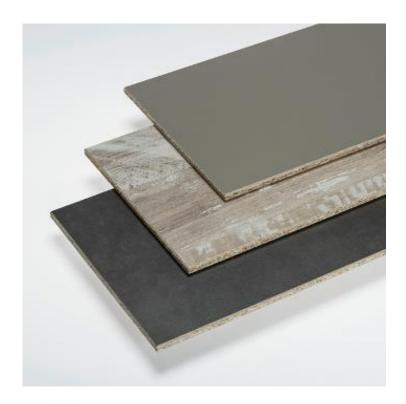

## Max Exterior range and surfaces

## **Exterior panels & fire properties**

**m.look :** The greatest degree of freedom and creativity in fire-resistant material for architecturally limitless ideas.

- A2-s1, d0 in accordance with EN 13501-1
- Size : 1630 mm x 3660 mm
- Thickness: 7 mm & 9mm
- Panels with double side décor
- ✓ Applications : Exterior façade, ceiling applications, Balconies, railings etc

**Max Exterior F grade :** High design freedom for people who create.

- B-s2, d0 in accordance with EN 13501-1
- Size : 1300 mm x 2800 mm, 4100 mm x 1300 mm, 2800 mm x 1854 mm, 4100 mm x 1854 mm
- Thickness : 6 mm & 8 mm
- Panels with double side décor
- ✓ Applications : Exterior façade, ceiling applications, Balconies, railings etc