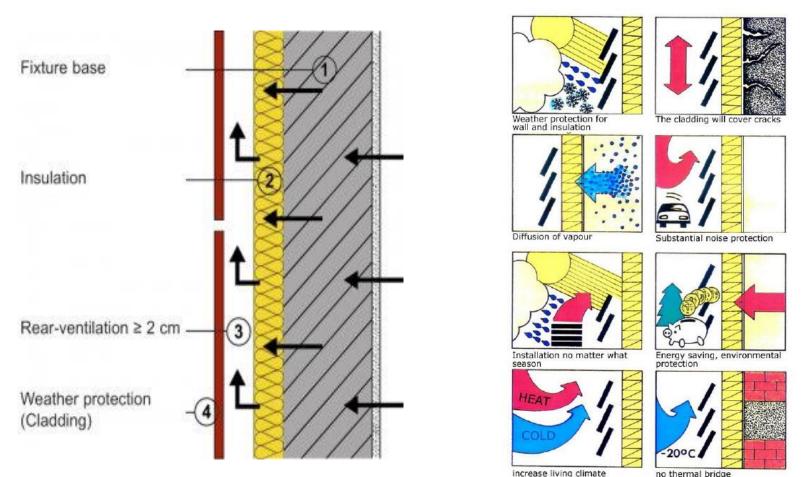

## Rear ventilated façade and advantages

no thermal bridge

Architects & users

FunderMax range of 121 decors provide design freedom to architects

FM sales team

FM sales team acts a liaison between architects, FM design team and site contractors adding value along the process