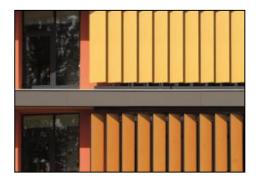

*m.look :** The greatest degree of freedom and creativity in fire-resistant material for architecturally limitless ideas.

- A2-s1, d0 in accordance with EN 13501-1
- Size : 1630 mm x 3660 mm
- Thickness: 7 mm & 9mm
- Panels with double side décor
- ✓ Applications : Exterior façade, ceiling applications, Balconies, railings etc

**Max Exterior F grade :** High design freedom for people who create.

- B-s2, d0 in accordance with EN 13501-1
- Size : 1300 mm x 2800 mm, 4100 mm x 1300 mm, 2800 mm x 1854 mm, 4100 mm x 1854 mm
- Thickness : 6 mm & 8 mm
- Panels with double side décor
- ✓ Applications : Exterior façade, ceiling applications, Balconies, railings etc









## Design and application possibilities









#### Curved Facades/ Soffits



#### Ceilings



#### Louvers/ Sun blinds



#### Column cladding





## Design and application possibilities



Gates / Fences







## **Interior panels**

- FunderMax Compact Interior panels are high-pressure laminate panels (HPL) manufactured to standard EN 438 that are produced in laminate presses under high pressure at high temperature.
- Max Compact panels are high-pressure laminates (HPL) in accordance with EN 438-4 Type CGS for heavy-duty areas of application (e.g., wet rooms, wall cladding, office furniture).



- FunderMax Star Favorit panels are melamine resin laminated flat-pressed panels of type MFB in compliance with EN 14322 and 14323.
- Star Favorit panels are suitable for interior applications for all types of carcass furniture in apartment and commercial buildings.





## Design and application possibilities