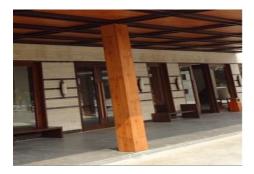

degree of freedom and creativity in fire-resistant material for architecturally limitless ideas.

- A2-s1, d0 in accordance with EN 13501-1
- Size : 1630 mm x 3660 mm
- Thickness: 7 mm & 9mm
- Panels with double side décor
- ✓ Applications : Exterior façade, ceiling applications, Balconies, railings etc

**Max Exterior F grade :** High design freedom for people who create.

- B-s2, d0 in accordance with EN 13501-1
- Size : 1300 mm x 2800 mm, 4100 mm x 1300 mm, 2800 mm x 1854 mm, 4100 mm x 1854 mm
- Thickness : 6 mm & 8 mm
- Panels with double side décor
- ✓ Applications : Exterior façade, ceiling applications, Balconies, railings etc









## Design and application possibilities









#### Curved Facades/ Soffits



#### Ceilings



#### Louvers/ Sun blinds



#### Column cladding





## Design and application possibilities



Gates / Fences







## **Interior panels**

- FunderMax Compact Interior panels are high-pressure laminate panels (HPL) manufactured to standard EN 438 that are produced in laminate presses under high pressure at high temperature.
- Max Compact panels are high-pressure laminates (HPL) in accordance with EN 438-4 Type CGS for heavy-duty areas of application (e.g., wet rooms, wall cladding, office furniture).



- FunderMax Star Favorit panels are melamine resin laminated flat-pressed panels of type MFB in compliance with EN 14322 and 14323.
- Star Favorit panels are suitable for interior applications for all types of carcass furniture in apartment and commercial buildings.





## Design and application possibilities









## FS01 – Rivet