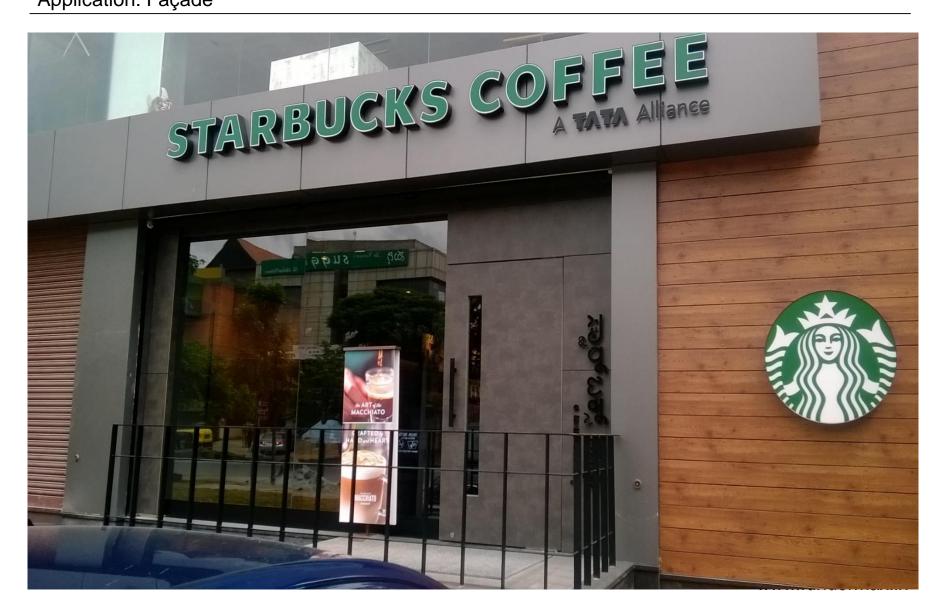

Project Name- Buhler Décor- 0085\_0328 Location- Bangalore Application: Façade

FUNDERMAX •

Project Name- Sundaram Towers Décor- 0085 Location- Chennai Application: Façade

Project Name- Starbucks Coffee Décor- 0028 Location- Bangalore Application: Façade