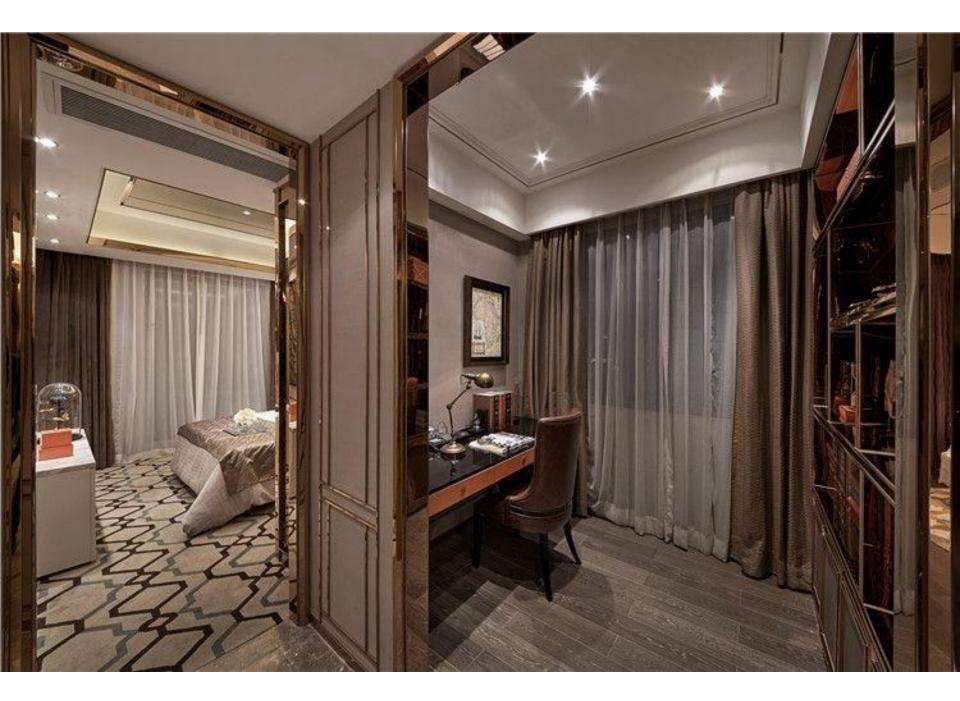

Brand is about the vision of using sleek inlays, door frames and partition walls to enhance them as a design element by creating various patterns and to help enhance any other design element.

Exclusive 1 MM thick Stainless Steel 304 grade Profiles with 0.2 MM coatings. 90 degree edge bending after giving V-groove to provide sharp finish affiliating grip to the surfaces.

We are first to import this product in India and are distributors for the same across many regions including Surat, Ahmedabad, Baroda, Mumbai, Delhi and NCR. Finishes varies from glossy ROSEGOLD to MATT. CHAMPAGNE GOLD and many more to come.











































## APPLICATION OF PROFILES AS INLAYS



































## APPLICATIONS OF PROFILES IN FRAMES











## PIPE PROFILE AS PARTITION WALLS & CONSOLES



























## **PIPES IN CONSOLE**