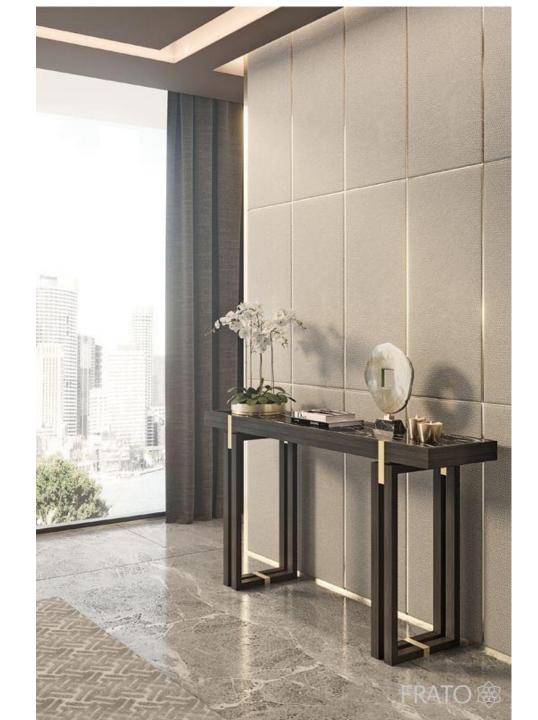

Brand is about the vision of using sleek inlays, door frames and partition walls to enhance them as a design element by creating various patterns and to help enhance any other design element.

Exclusive 1 MM thick Stainless Steel 304 grade Profiles with 0.2 MM coatings. 90 degree edge bending after giving V-groove to provide sharp finish affiliating grip to the surfaces.

We are first to import this product in India and are distributors for the same across many regions including Surat, Ahmedabad, Baroda, Mumbai, Delhi and NCR. Finishes varies from glossy ROSEGOLD to MATT. CHAMPAGNE GOLD and many more to come.











































## APPLICATION OF PROFILES AS INLAYS



































## APPLICATIONS OF PROFILES IN FRAMES











## PIPE PROFILE AS PARTITION WALLS & CONSOLES



























## **PIPES IN CONSOLE**