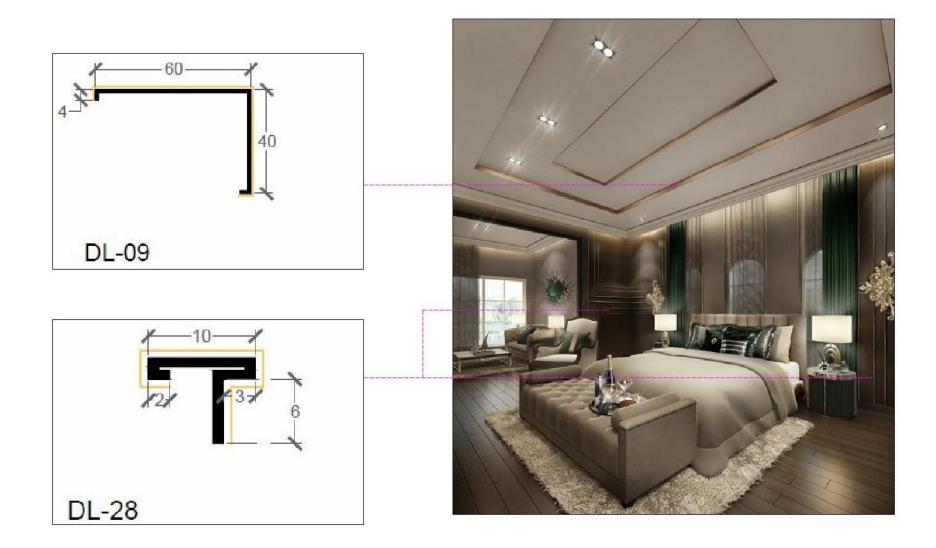

Brand is about the vision of using sleek inlays, door frames and partition walls to enhance them as a design element by creating various patterns and to help enhance any other design element.

Exclusive 1 MM thick Stainless Steel 304 grade Profiles with 0.2 MM coatings. 90 degree edge bending after giving V-groove to provide sharp finish affiliating grip to the surfaces.

We are first to import this product in India and are distributors for the same across many regions including Surat, Ahmedabad, Baroda, Mumbai, Delhi and NCR. Finishes varies from glossy ROSEGOLD to MATT. CHAMPAGNE GOLD and many more to come.











































## APPLICATION OF PROFILES AS INLAYS



































## APPLICATIONS OF PROFILES IN FRAMES











## PIPE PROFILE AS PARTITION WALLS & CONSOLES



























## **PIPES IN CONSOLE**