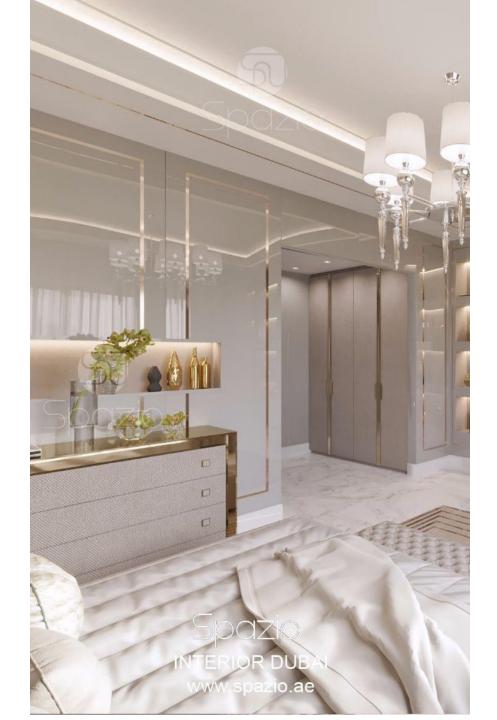

Brand is about the vision of using sleek inlays, door frames and partition walls to enhance them as a design element by creating various patterns and to help enhance any other design element.

Exclusive 1 MM thick Stainless Steel 304 grade Profiles with 0.2 MM coatings. 90 degree edge bending after giving V-groove to provide sharp finish affiliating grip to the surfaces.

We are first to import this product in India and are distributors for the same across many regions including Surat, Ahmedabad, Baroda, Mumbai, Delhi and NCR. Finishes varies from glossy ROSEGOLD to MATT. CHAMPAGNE GOLD and many more to come.











































## APPLICATION OF PROFILES AS INLAYS



































## APPLICATIONS OF PROFILES IN FRAMES











## PIPE PROFILE AS PARTITION WALLS & CONSOLES



























## **PIPES IN CONSOLE**