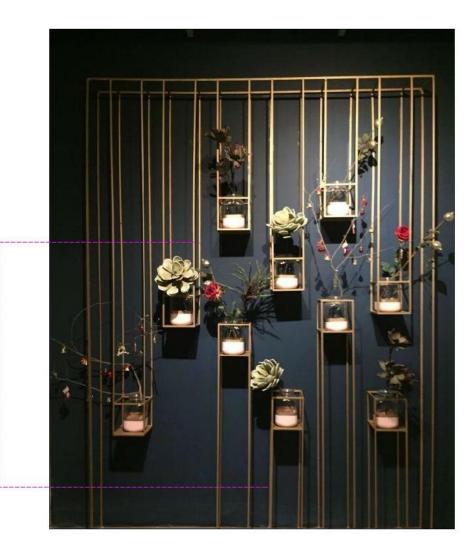

sleek inlays, door frames and partition walls to enhance them as a design element by creating various patterns and to help enhance any other design element.

Exclusive 1 MM thick Stainless Steel 304 grade Profiles with 0.2 MM coatings. 90 degree edge bending after giving V-groove to provide sharp finish affiliating grip to the surfaces.

We are first to import this product in India and are distributors for the same across many regions including Surat, Ahmedabad, Baroda, Mumbai, Delhi and NCR. Finishes varies from glossy ROSEGOLD to MATT. CHAMPAGNE GOLD and many more to come.











































## APPLICATION OF PROFILES AS INLAYS



































## APPLICATIONS OF PROFILES IN FRAMES











## PIPE PROFILE AS PARTITION WALLS & CONSOLES



























## **PIPES IN CONSOLE**