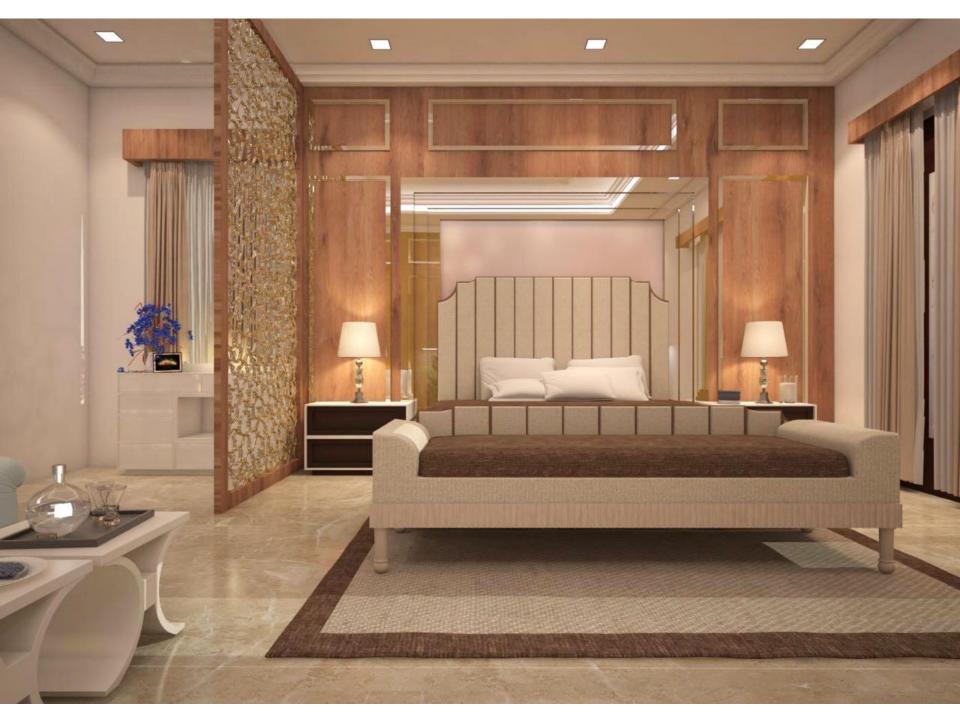

Brand is about the vision of using sleek inlays, door frames and partition walls to enhance them as a design element by creating various patterns and to help enhance any other design element.

Exclusive 1 MM thick Stainless Steel 304 grade Profiles with 0.2 MM coatings. 90 degree edge bending after giving V-groove to provide sharp finish affiliating grip to the surfaces.

We are first to import this product in India and are distributors for the same across many regions including Surat, Ahmedabad, Baroda, Mumbai, Delhi and NCR. Finishes varies from glossy ROSEGOLD to MATT. CHAMPAGNE GOLD and many more to come.











































## APPLICATION OF PROFILES AS INLAYS



































## APPLICATIONS OF PROFILES IN FRAMES











## PIPE PROFILE AS PARTITION WALLS & CONSOLES



























## **PIPES IN CONSOLE**