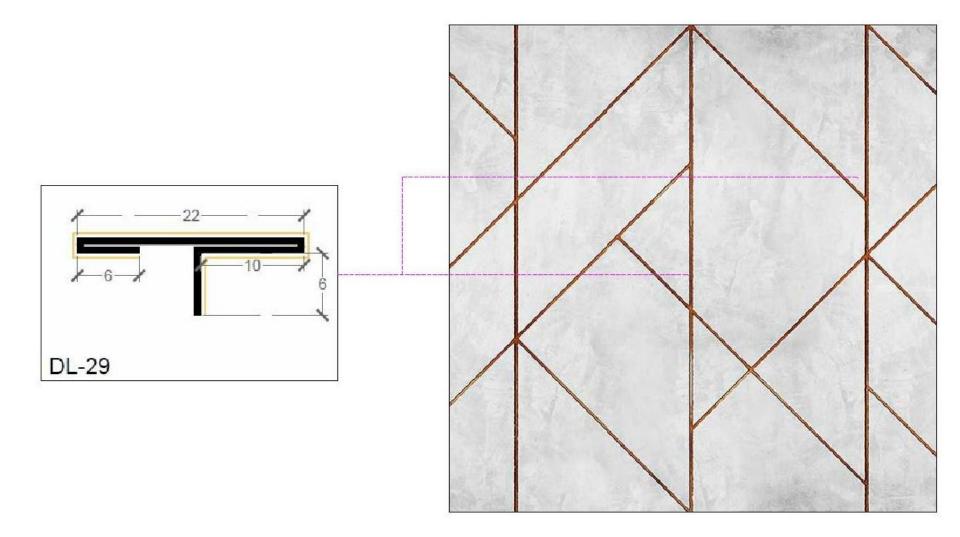

Brand is about the vision of using sleek inlays, door frames and partition walls to enhance them as a design element by creating various patterns and to help enhance any other design element.

Exclusive 1 MM thick Stainless Steel 304 grade Profiles with 0.2 MM coatings. 90 degree edge bending after giving V-groove to provide sharp finish affiliating grip to the surfaces.

## APPLICATION OF PROFILES AS INLAYS