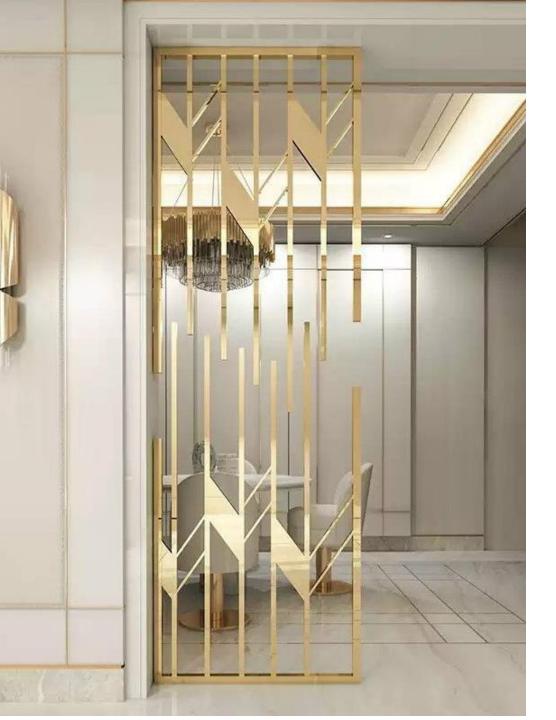

ek inlays, door frames and partition walls to enhance them as a design element by creating various patterns and to help enhance any other design element.

Exclusive 1 MM thick Stainless Steel 304 grade Profiles with 0.2 MM coatings. 90 degree edge bending after giving V-groove to provide sharp finish affiliating grip to the surfaces.

We are first to import this product in India and are distributors for the same across many regions including Surat, Ahmedabad, Baroda, Mumbai, Delhi and NCR. Finishes varies from glossy ROSEGOLD to MATT. CHAMPAGNE GOLD and many more to come.











































## APPLICATION OF PROFILES AS INLAYS



































## APPLICATIONS OF PROFILES IN FRAMES











## PIPE PROFILE AS PARTITION WALLS & CONSOLES



























## **PIPES IN CONSOLE**