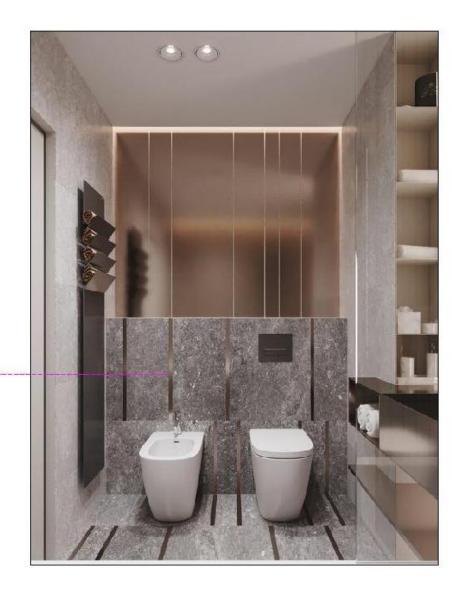

Brand is about the vision of using sleek inlays, door frames and partition walls to enhance them as a design element by creating various patterns and to help enhance any other design element.

Exclusive 1 MM thick Stainless Steel 304 grade Profiles with 0.2 MM coatings. 90 degree edge bending after giving V-groove to provide sharp finish affiliating grip to the surfaces.

We are first to import this product in India and are distributors for the same across many regions including Surat, Ahmedabad, Baroda, Mumbai, Delhi and NCR. Finishes varies from glossy ROSEGOLD to MATT. CHAMPAGNE GOLD and many more to come.











































## APPLICATION OF PROFILES AS INLAYS



































## APPLICATIONS OF PROFILES IN FRAMES











## PIPE PROFILE AS PARTITION WALLS & CONSOLES



























## **PIPES IN CONSOLE**