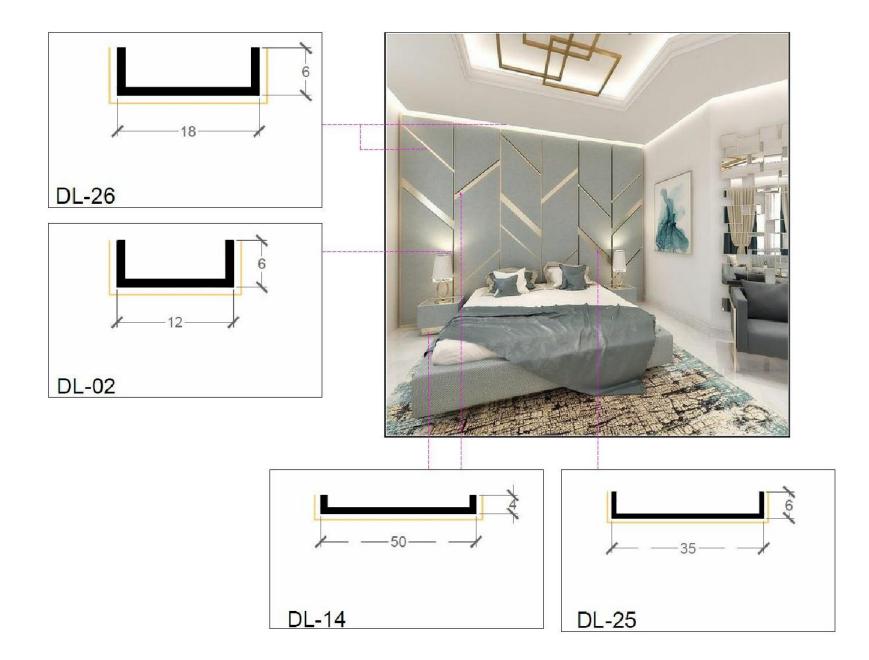

Brand is about the vision of using sleek inlays, door frames and partition walls to enhance them as a design element by creating various patterns and to help enhance any other design element.

Exclusive 1 MM thick Stainless Steel 304 grade Profiles with 0.2 MM coatings. 90 degree edge bending after giving V-groove to provide sharp finish affiliating grip to the surfaces.

We are first to import this product in India and are distributors for the same across many regions including Surat, Ahmedabad, Baroda, Mumbai, Delhi and NCR. Finishes varies from glossy ROSEGOLD to MATT. CHAMPAGNE GOLD and many more to come.











































## APPLICATION OF PROFILES AS INLAYS



































## APPLICATIONS OF PROFILES IN FRAMES











## PIPE PROFILE AS PARTITION WALLS & CONSOLES



























## **PIPES IN CONSOLE**