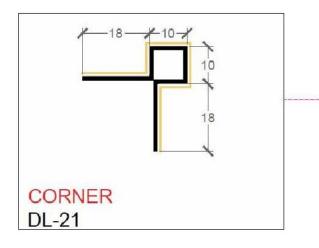

Brand is about the vision of using sleek inlays, door frames and partition walls to enhance them as a design element by creating various patterns and to help enhance any other design element.

Exclusive 1 MM thick Stainless Steel 304 grade Profiles with 0.2 MM coatings. 90 degree edge bending after giving V-groove to provide sharp finish affiliating grip to the surfaces.