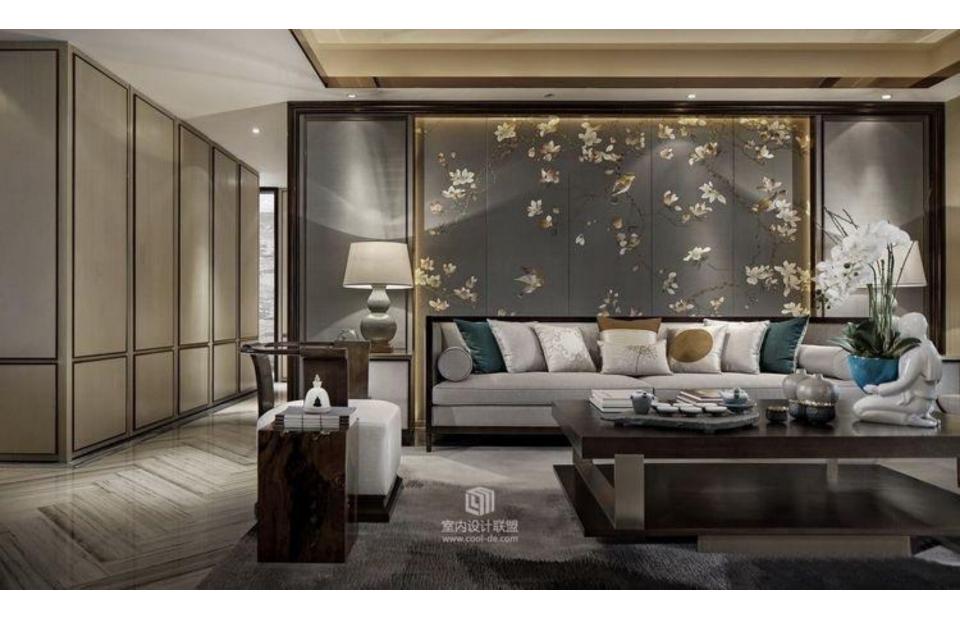

Brand is about the vision of using sleek inlays, door frames and partition walls to enhance them as a design element by creating various patterns and to help enhance any other design element.

Exclusive 1 MM thick Stainless Steel 304 grade Profiles with 0.2 MM coatings. 90 degree edge bending after giving V-groove to provide sharp finish affiliating grip to the surfaces.

We are first to import this product in India and are distributors for the same across many regions including Surat, Ahmedabad, Baroda, Mumbai, Delhi and NCR. Finishes varies from glossy ROSEGOLD to MATT. CHAMPAGNE GOLD and many more to come.











































## APPLICATION OF PROFILES AS INLAYS



































## APPLICATIONS OF PROFILES IN FRAMES











## PIPE PROFILE AS PARTITION WALLS & CONSOLES



























## **PIPES IN CONSOLE**