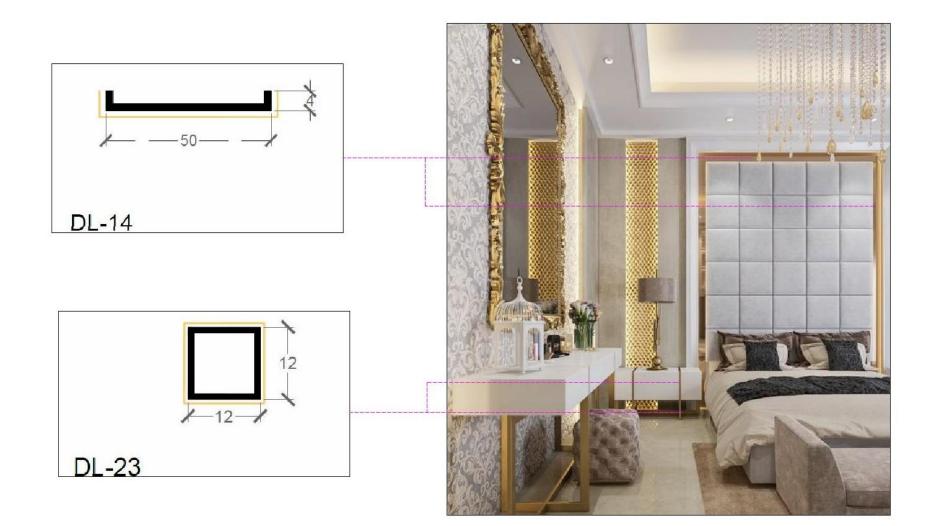

Brand is about the vision of using sleek inlays, door frames and partition walls to enhance them as a design element by creating various patterns and to help enhance any other design element.

Exclusive 1 MM thick Stainless Steel 304 grade Profiles with 0.2 MM coatings. 90 degree edge bending after giving V-groove to provide sharp finish affiliating grip to the surfaces.

We are first to import this product in India and are distributors for the same across many regions including Surat, Ahmedabad, Baroda, Mumbai, Delhi and NCR. Finishes varies from glossy ROSEGOLD to MATT. CHAMPAGNE GOLD and many more to come.











































## APPLICATION OF PROFILES AS INLAYS



































## APPLICATIONS OF PROFILES IN FRAMES











## PIPE PROFILE AS PARTITION WALLS & CONSOLES



























## **PIPES IN CONSOLE**