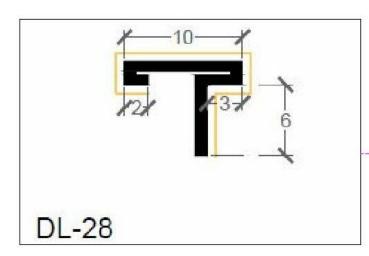

Brand is about the vision of using sleek inlays, door frames and partition walls to enhance them as a design element by creating various patterns and to help enhance any other design element.

Exclusive 1 MM thick Stainless Steel 304 grade Profiles with 0.2 MM coatings. 90 degree edge bending after giving V-groove to provide sharp finish affiliating grip to the surfaces.