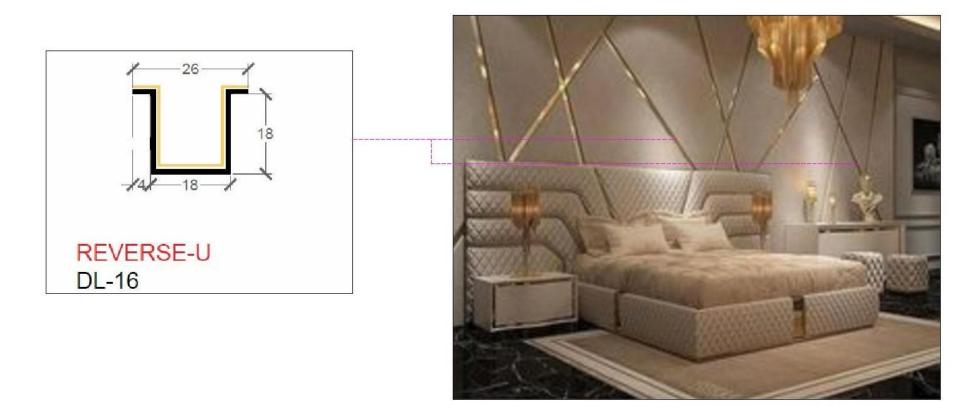

Brand is about the vision of using sleek inlays, door frames and partition walls to enhance them as a design element by creating various patterns and to help enhance any other design element.

Exclusive 1 MM thick Stainless Steel 304 grade Profiles with 0.2 MM coatings. 90 degree edge bending after giving V-groove to provide sharp finish affiliating grip to the surfaces.

We are first to import this product in India and are distributors for the same across many regions including Surat, Ahmedabad, Baroda, Mumbai, Delhi and NCR. Finishes varies from glossy ROSEGOLD to MATT. CHAMPAGNE GOLD and many more to come.











































## APPLICATION OF PROFILES AS INLAYS



































## APPLICATIONS OF PROFILES IN FRAMES











## PIPE PROFILE AS PARTITION WALLS & CONSOLES



























## **PIPES IN CONSOLE**