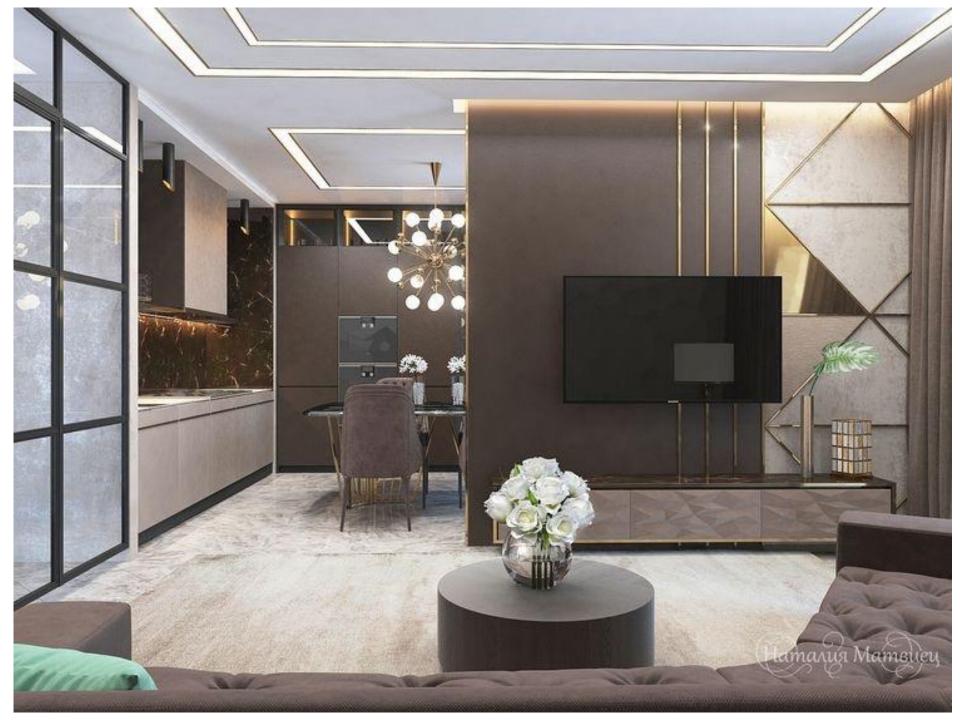

Brand is about the vision of using sleek inlays, door frames and partition walls to enhance them as a design element by creating various patterns and to help enhance any other design element.

Exclusive 1 MM thick Stainless Steel 304 grade Profiles with 0.2 MM coatings. 90 degree edge bending after giving V-groove to provide sharp finish affiliating grip to the surfaces.

We are first to import this product in India and are distributors for the same across many regions including Surat, Ahmedabad, Baroda, Mumbai, Delhi and NCR. Finishes varies from glossy ROSEGOLD to MATT. CHAMPAGNE GOLD and many more to come.











































## APPLICATION OF PROFILES AS INLAYS



































## APPLICATIONS OF PROFILES IN FRAMES











## PIPE PROFILE AS PARTITION WALLS & CONSOLES



























## **PIPES IN CONSOLE**