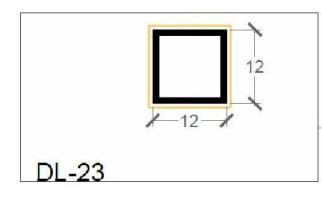

Brand is about the vision of using sleek inlays, door frames and partition walls to enhance them as a design element by creating various patterns and to help enhance any other design element.

Exclusive 1 MM thick Stainless Steel 304 grade Profiles with 0.2 MM coatings. 90 degree edge bending after giving V-groove to provide sharp finish affiliating grip to the surfaces.