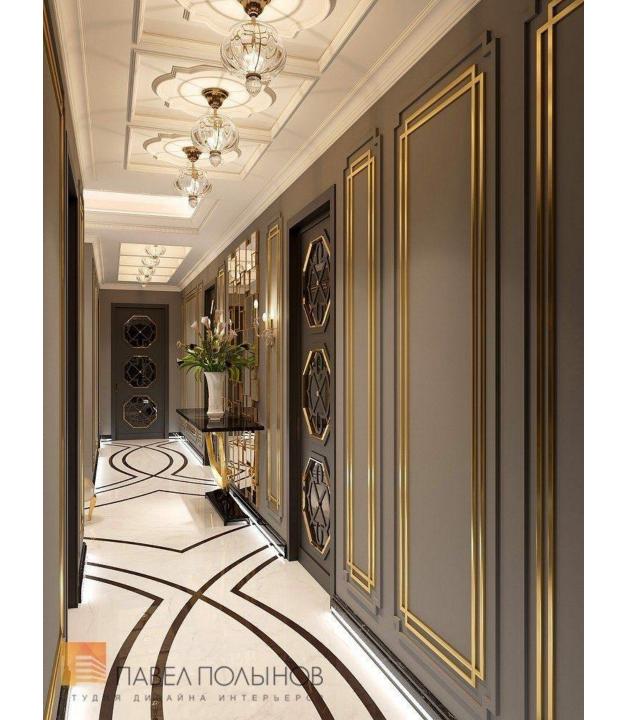

Brand is about the vision of using sleek inlays, door frames and partition walls to enhance them as a design element by creating various patterns and to help enhance any other design element.

Exclusive 1 MM thick Stainless Steel 304 grade Profiles with 0.2 MM coatings. 90 degree edge bending after giving V-groove to provide sharp finish affiliating grip to the surfaces.

We are first to import this product in India and are distributors for the same across many regions including Surat, Ahmedabad, Baroda, Mumbai, Delhi and NCR. Finishes varies from glossy ROSEGOLD to MATT. CHAMPAGNE GOLD and many more to come.











































## APPLICATION OF PROFILES AS INLAYS



































## APPLICATIONS OF PROFILES IN FRAMES











## PIPE PROFILE AS PARTITION WALLS & CONSOLES



























## **PIPES IN CONSOLE**