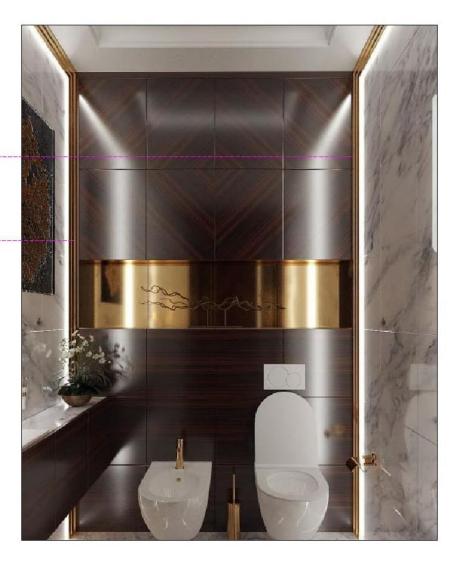

Brand is about the vision of using sleek inlays, door frames and partition walls to enhance them as a design element by creating various patterns and to help enhance any other design element.

Exclusive 1 MM thick Stainless Steel 304 grade Profiles with 0.2 MM coatings. 90 degree edge bending after giving V-groove to provide sharp finish affiliating grip to the surfaces.

We are first to import this product in India and are distributors for the same across many regions including Surat, Ahmedabad, Baroda, Mumbai, Delhi and NCR. Finishes varies from glossy ROSEGOLD to MATT. CHAMPAGNE GOLD and many more to come.











































## APPLICATION OF PROFILES AS INLAYS



































## APPLICATIONS OF PROFILES IN FRAMES











## PIPE PROFILE AS PARTITION WALLS & CONSOLES



























## **PIPES IN CONSOLE**