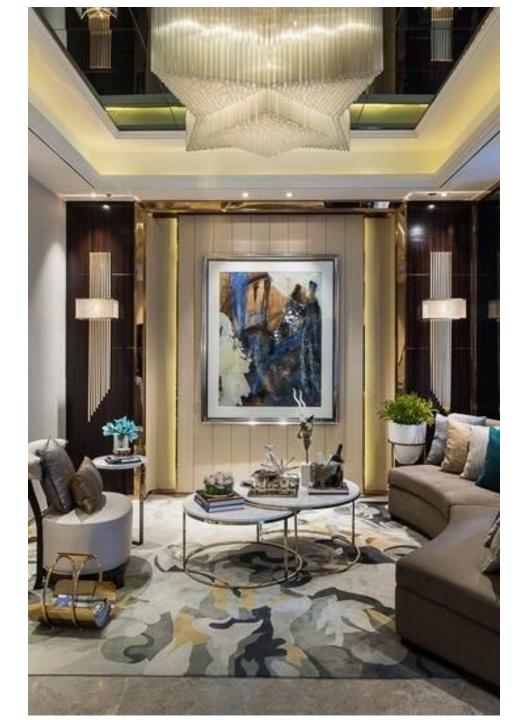

Brand is about the vision of using sleek inlays, door frames and partition walls to enhance them as a design element by creating various patterns and to help enhance any other design element.

Exclusive 1 MM thick Stainless Steel 304 grade Profiles with 0.2 MM coatings. 90 degree edge bending after giving V-groove to provide sharp finish affiliating grip to the surfaces.

We are first to import this product in India and are distributors for the same across many regions including Surat, Ahmedabad, Baroda, Mumbai, Delhi and NCR. Finishes varies from glossy ROSEGOLD to MATT. CHAMPAGNE GOLD and many more to come.











































## APPLICATION OF PROFILES AS INLAYS



































## APPLICATIONS OF PROFILES IN FRAMES











## PIPE PROFILE AS PARTITION WALLS & CONSOLES



























## **PIPES IN CONSOLE**