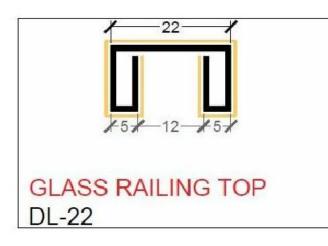

Brand is about the vision of using sleek inlays, door frames and partition walls to enhance them as a design element by creating various patterns and to help enhance any other design element.

Exclusive 1 MM thick Stainless Steel 304 grade Profiles with 0.2 MM coatings. 90 degree edge bending after giving V-groove to provide sharp finish affiliating grip to the surfaces.

We are first to import this product in India and are distributors for the same across many regions including Surat, Ahmedabad, Baroda, Mumbai, Delhi and NCR. Finishes varies from glossy ROSEGOLD to MATT. CHAMPAGNE GOLD and many more to come.











































## APPLICATION OF PROFILES AS INLAYS



































## APPLICATIONS OF PROFILES IN FRAMES











## PIPE PROFILE AS PARTITION WALLS & CONSOLES



























## **PIPES IN CONSOLE**