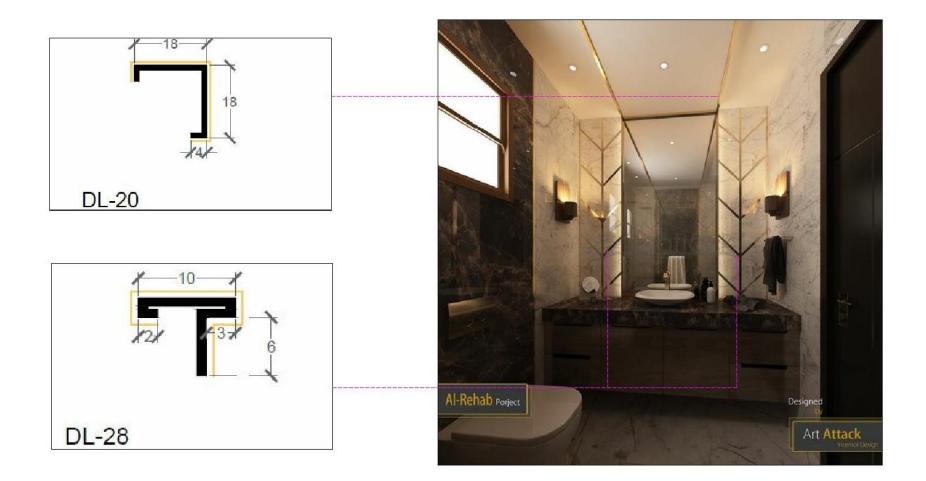

Brand is about the vision of using sleek inlays, door frames and partition walls to enhance them as a design element by creating various patterns and to help enhance any other design element.

Exclusive 1 MM thick Stainless Steel 304 grade Profiles with 0.2 MM coatings. 90 degree edge bending after giving V-groove to provide sharp finish affiliating grip to the surfaces.

We are first to import this product in India and are distributors for the same across many regions including Surat, Ahmedabad, Baroda, Mumbai, Delhi and NCR. Finishes varies from glossy ROSEGOLD to MATT. CHAMPAGNE GOLD and many more to come.











































## APPLICATION OF PROFILES AS INLAYS



































## APPLICATIONS OF PROFILES IN FRAMES











## PIPE PROFILE AS PARTITION WALLS & CONSOLES



























## **PIPES IN CONSOLE**