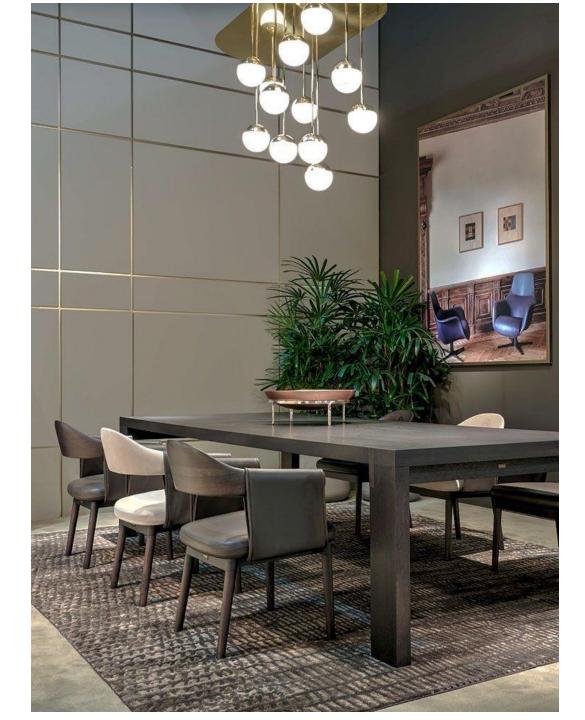

Brand is about the vision of using sleek inlays, door frames and partition walls to enhance them as a design element by creating various patterns and to help enhance any other design element.

Exclusive 1 MM thick Stainless Steel 304 grade Profiles with 0.2 MM coatings. 90 degree edge bending after giving V-groove to provide sharp finish affiliating grip to the surfaces.

We are first to import this product in India and are distributors for the same across many regions including Surat, Ahmedabad, Baroda, Mumbai, Delhi and NCR. Finishes varies from glossy ROSEGOLD to MATT. CHAMPAGNE GOLD and many more to come.











































## APPLICATION OF PROFILES AS INLAYS



































## APPLICATIONS OF PROFILES IN FRAMES











## PIPE PROFILE AS PARTITION WALLS & CONSOLES



























## **PIPES IN CONSOLE**