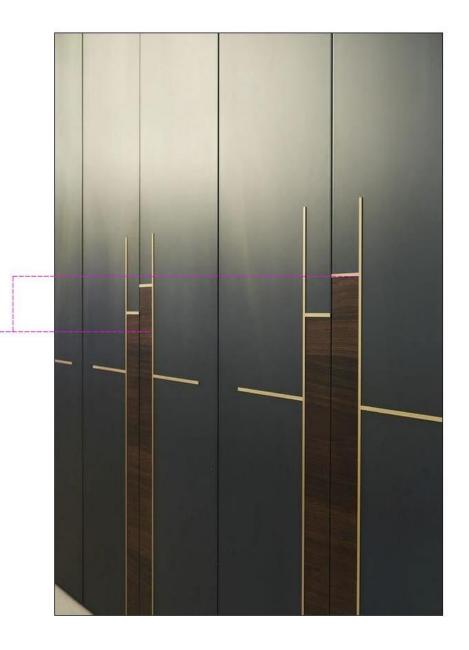

Brand is about the vision of using sleek inlays, door frames and partition walls to enhance them as a design element by creating various patterns and to help enhance any other design element.

Exclusive 1 MM thick Stainless Steel 304 grade Profiles with 0.2 MM coatings. 90 degree edge bending after giving V-groove to provide sharp finish affiliating grip to the surfaces.

We are first to import this product in India and are distributors for the same across many regions including Surat, Ahmedabad, Baroda, Mumbai, Delhi and NCR. Finishes varies from glossy ROSEGOLD to MATT. CHAMPAGNE GOLD and many more to come.











































## APPLICATION OF PROFILES AS INLAYS



































## APPLICATIONS OF PROFILES IN FRAMES











## PIPE PROFILE AS PARTITION WALLS & CONSOLES



























## **PIPES IN CONSOLE**