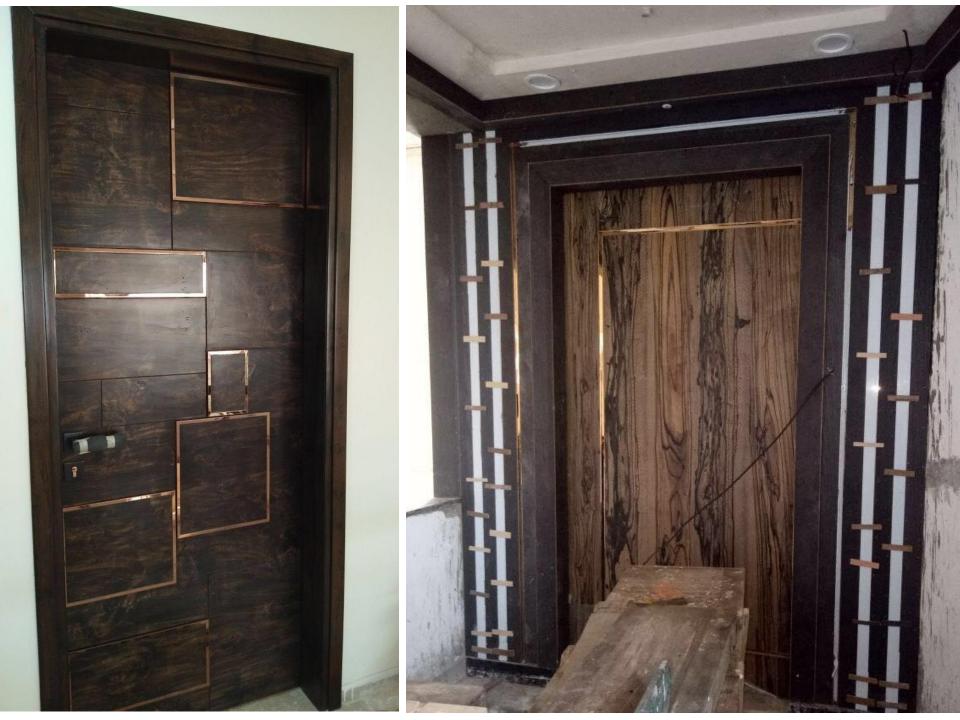

Brand is about the vision of using sleek inlays, door frames and partition walls to enhance them as a design element by creating various patterns and to help enhance any other design element.

Exclusive 1 MM thick Stainless Steel 304 grade Profiles with 0.2 MM coatings. 90 degree edge bending after giving V-groove to provide sharp finish affiliating grip to the surfaces.

We are first to import this product in India and are distributors for the same across many regions including Surat, Ahmedabad, Baroda, Mumbai, Delhi and NCR. Finishes varies from glossy ROSEGOLD to MATT. CHAMPAGNE GOLD and many more to come.











































## APPLICATION OF PROFILES AS INLAYS



































## APPLICATIONS OF PROFILES IN FRAMES











## PIPE PROFILE AS PARTITION WALLS & CONSOLES



























## **PIPES IN CONSOLE**