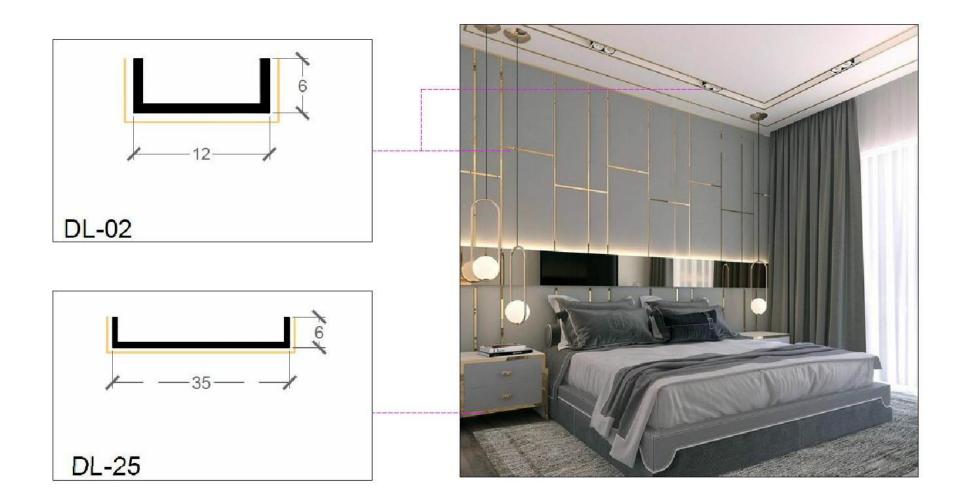

Brand is about the vision of using sleek inlays, door frames and partition walls to enhance them as a design element by creating various patterns and to help enhance any other design element.

Exclusive 1 MM thick Stainless Steel 304 grade Profiles with 0.2 MM coatings. 90 degree edge bending after giving V-groove to provide sharp finish affiliating grip to the surfaces.

We are first to import this product in India and are distributors for the same across many regions including Surat, Ahmedabad, Baroda, Mumbai, Delhi and NCR. Finishes varies from glossy ROSEGOLD to MATT. CHAMPAGNE GOLD and many more to come.











































## APPLICATION OF PROFILES AS INLAYS



































## APPLICATIONS OF PROFILES IN FRAMES











## PIPE PROFILE AS PARTITION WALLS & CONSOLES



























## **PIPES IN CONSOLE**