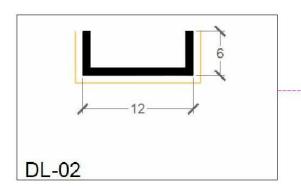

Brand is about the vision of using sleek inlays, door frames and partition walls to enhance them as a design element by creating various patterns and to help enhance any other design element.

Exclusive 1 MM thick Stainless Steel 304 grade Profiles with 0.2 MM coatings. 90 degree edge bending after giving V-groove to provide sharp finish affiliating grip to the surfaces.

We are first to import this product in India and are distributors for the same across many regions including Surat, Ahmedabad, Baroda, Mumbai, Delhi and NCR. Finishes varies from glossy ROSEGOLD to MATT. CHAMPAGNE GOLD and many more to come.











































## APPLICATION OF PROFILES AS INLAYS



































## APPLICATIONS OF PROFILES IN FRAMES











## PIPE PROFILE AS PARTITION WALLS & CONSOLES



























## **PIPES IN CONSOLE**