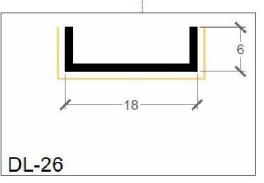

Brand is about the vision of using sleek inlays, door frames and partition walls to enhance them as a design element by creating various patterns and to help enhance any other design element.

Exclusive 1 MM thick Stainless Steel 304 grade Profiles with 0.2 MM coatings. 90 degree edge bending after giving V-groove to provide sharp finish affiliating grip to the surfaces.