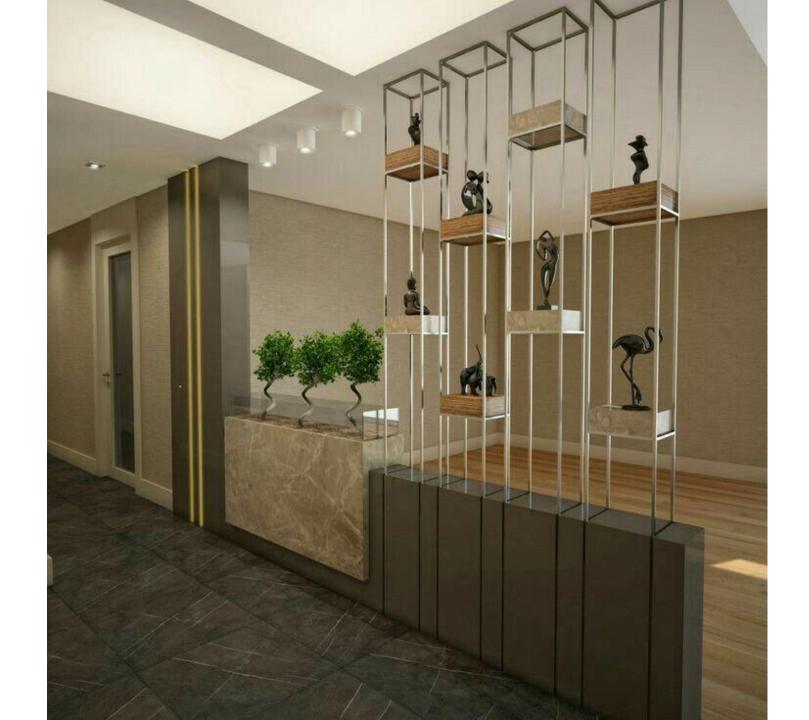

s, door frames and partition walls to enhance them as a design element by creating various patterns and to help enhance any other design element.

Exclusive 1 MM thick Stainless Steel 304 grade Profiles with 0.2 MM coatings. 90 degree edge bending after giving V-groove to provide sharp finish affiliating grip to the surfaces.

We are first to import this product in India and are distributors for the same across many regions including Surat, Ahmedabad, Baroda, Mumbai, Delhi and NCR. Finishes varies from glossy ROSEGOLD to MATT. CHAMPAGNE GOLD and many more to come.











































## APPLICATION OF PROFILES AS INLAYS



































## APPLICATIONS OF PROFILES IN FRAMES











## PIPE PROFILE AS PARTITION WALLS & CONSOLES



























## **PIPES IN CONSOLE**