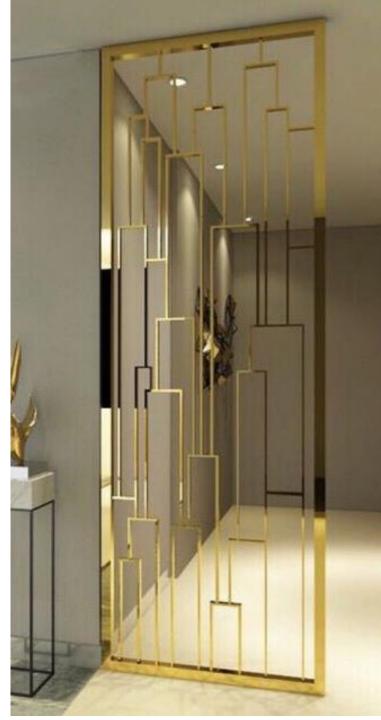

inlays, door frames and partition walls to enhance them as a design element by creating various patterns and to help enhance any other design element.

Exclusive 1 MM thick Stainless Steel 304 grade Profiles with 0.2 MM coatings. 90 degree edge bending after giving V-groove to provide sharp finish affiliating grip to the surfaces.

We are first to import this product in India and are distributors for the same across many regions including Surat, Ahmedabad, Baroda, Mumbai, Delhi and NCR. Finishes varies from glossy ROSEGOLD to MATT. CHAMPAGNE GOLD and many more to come.











































## APPLICATION OF PROFILES AS INLAYS



































## APPLICATIONS OF PROFILES IN FRAMES











## PIPE PROFILE AS PARTITION WALLS & CONSOLES



























## **PIPES IN CONSOLE**