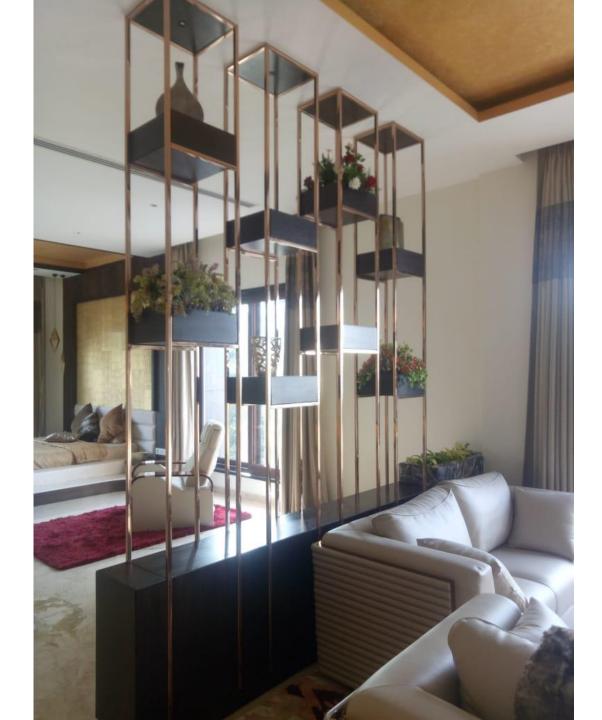

using sleek inlays, door frames and partition walls to enhance them as a design element by creating various patterns and to help enhance any other design element.

Exclusive 1 MM thick Stainless Steel 304 grade Profiles with 0.2 MM coatings. 90 degree edge bending after giving V-groove to provide sharp finish affiliating grip to the surfaces.

We are first to import this product in India and are distributors for the same across many regions including Surat, Ahmedabad, Baroda, Mumbai, Delhi and NCR. Finishes varies from glossy ROSEGOLD to MATT. CHAMPAGNE GOLD and many more to come.











































## APPLICATION OF PROFILES AS INLAYS



































## APPLICATIONS OF PROFILES IN FRAMES











## PIPE PROFILE AS PARTITION WALLS & CONSOLES



























## **PIPES IN CONSOLE**