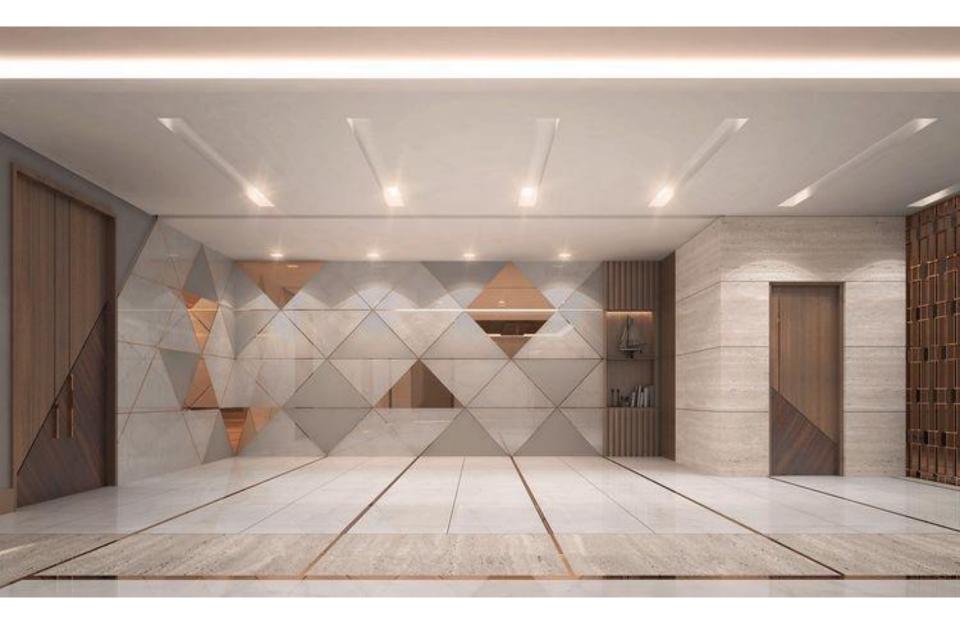

Brand is about the vision of using sleek inlays, door frames and partition walls to enhance them as a design element by creating various patterns and to help enhance any other design element.

Exclusive 1 MM thick Stainless Steel 304 grade Profiles with 0.2 MM coatings. 90 degree edge bending after giving V-groove to provide sharp finish affiliating grip to the surfaces.

We are first to import this product in India and are distributors for the same across many regions including Surat, Ahmedabad, Baroda, Mumbai, Delhi and NCR. Finishes varies from glossy ROSEGOLD to MATT. CHAMPAGNE GOLD and many more to come.











































## APPLICATION OF PROFILES AS INLAYS



































## APPLICATIONS OF PROFILES IN FRAMES











## PIPE PROFILE AS PARTITION WALLS & CONSOLES



























## **PIPES IN CONSOLE**