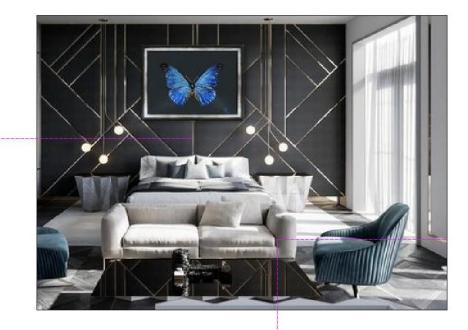

Brand is about the vision of using sleek inlays, door frames and partition walls to enhance them as a design element by creating various patterns and to help enhance any other design element.

Exclusive 1 MM thick Stainless Steel 304 grade Profiles with 0.2 MM coatings. 90 degree edge bending after giving V-groove to provide sharp finish affiliating grip to the surfaces.

We are first to import this product in India and are distributors for the same across many regions including Surat, Ahmedabad, Baroda, Mumbai, Delhi and NCR. Finishes varies from glossy ROSEGOLD to MATT. CHAMPAGNE GOLD and many more to come.











































## APPLICATION OF PROFILES AS INLAYS



































## APPLICATIONS OF PROFILES IN FRAMES











## PIPE PROFILE AS PARTITION WALLS & CONSOLES



























## **PIPES IN CONSOLE**