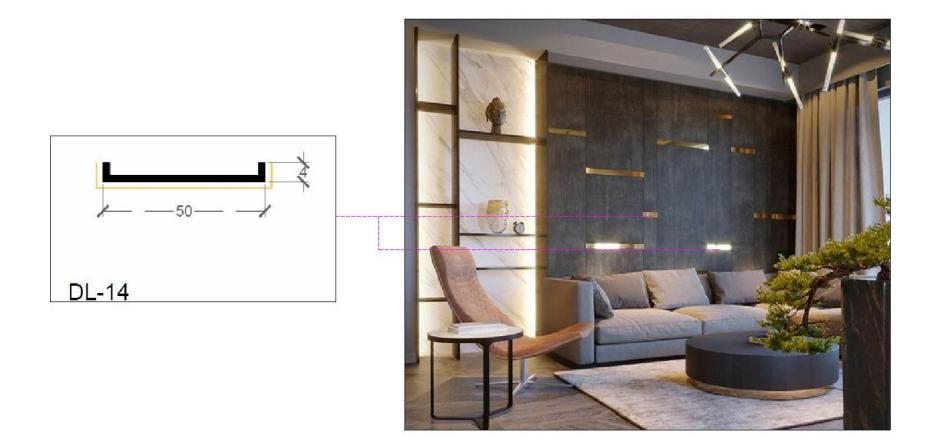

Brand is about the vision of using sleek inlays, door frames and partition walls to enhance them as a design element by creating various patterns and to help enhance any other design element.

Exclusive 1 MM thick Stainless Steel 304 grade Profiles with 0.2 MM coatings. 90 degree edge bending after giving V-groove to provide sharp finish affiliating grip to the surfaces.

We are first to import this product in India and are distributors for the same across many regions including Surat, Ahmedabad, Baroda, Mumbai, Delhi and NCR. Finishes varies from glossy ROSEGOLD to MATT. CHAMPAGNE GOLD and many more to come.











































## APPLICATION OF PROFILES AS INLAYS



































## APPLICATIONS OF PROFILES IN FRAMES











## PIPE PROFILE AS PARTITION WALLS & CONSOLES



























## **PIPES IN CONSOLE**