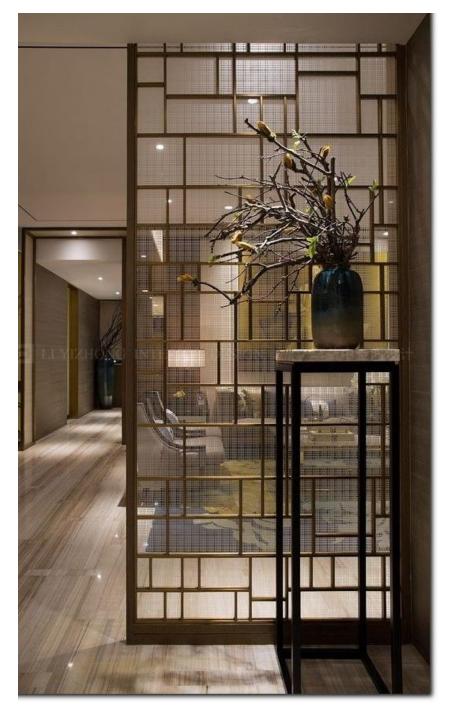

nlays, door frames and partition walls to enhance them as a design element by creating various patterns and to help enhance any other design element.

Exclusive 1 MM thick Stainless Steel 304 grade Profiles with 0.2 MM coatings. 90 degree edge bending after giving V-groove to provide sharp finish affiliating grip to the surfaces.

We are first to import this product in India and are distributors for the same across many regions including Surat, Ahmedabad, Baroda, Mumbai, Delhi and NCR. Finishes varies from glossy ROSEGOLD to MATT. CHAMPAGNE GOLD and many more to come.











































## APPLICATION OF PROFILES AS INLAYS



































## APPLICATIONS OF PROFILES IN FRAMES











## PIPE PROFILE AS PARTITION WALLS & CONSOLES



























## **PIPES IN CONSOLE**