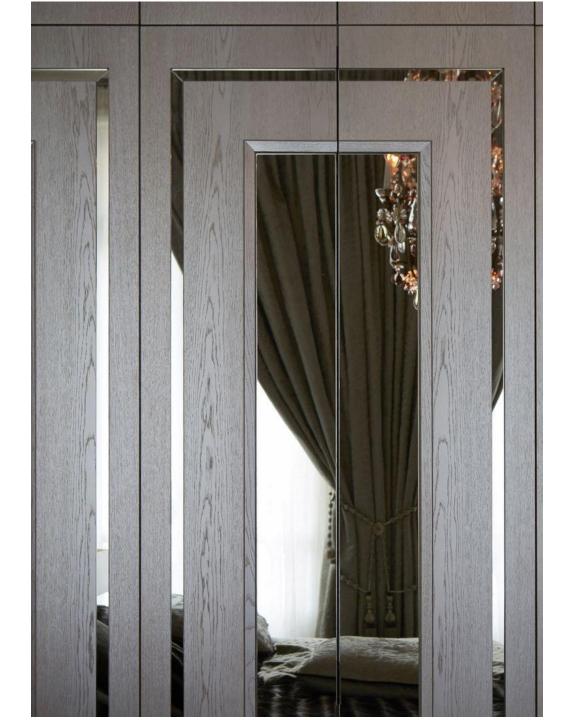

Brand is about the vision of using sleek inlays, door frames and partition walls to enhance them as a design element by creating various patterns and to help enhance any other design element.

Exclusive 1 MM thick Stainless Steel 304 grade Profiles with 0.2 MM coatings. 90 degree edge bending after giving V-groove to provide sharp finish affiliating grip to the surfaces.

We are first to import this product in India and are distributors for the same across many regions including Surat, Ahmedabad, Baroda, Mumbai, Delhi and NCR. Finishes varies from glossy ROSEGOLD to MATT. CHAMPAGNE GOLD and many more to come.











































## APPLICATION OF PROFILES AS INLAYS



































## APPLICATIONS OF PROFILES IN FRAMES











## PIPE PROFILE AS PARTITION WALLS & CONSOLES



























## **PIPES IN CONSOLE**