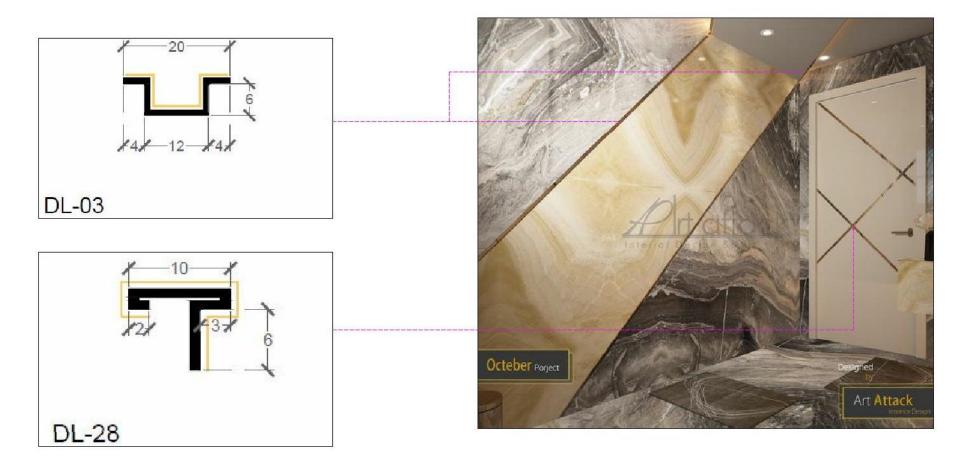

Brand is about the vision of using sleek inlays, door frames and partition walls to enhance them as a design element by creating various patterns and to help enhance any other design element.

Exclusive 1 MM thick Stainless Steel 304 grade Profiles with 0.2 MM coatings. 90 degree edge bending after giving V-groove to provide sharp finish affiliating grip to the surfaces.

We are first to import this product in India and are distributors for the same across many regions including Surat, Ahmedabad, Baroda, Mumbai, Delhi and NCR. Finishes varies from glossy ROSEGOLD to MATT. CHAMPAGNE GOLD and many more to come.











































## APPLICATION OF PROFILES AS INLAYS



































## APPLICATIONS OF PROFILES IN FRAMES











## PIPE PROFILE AS PARTITION WALLS & CONSOLES



























## **PIPES IN CONSOLE**