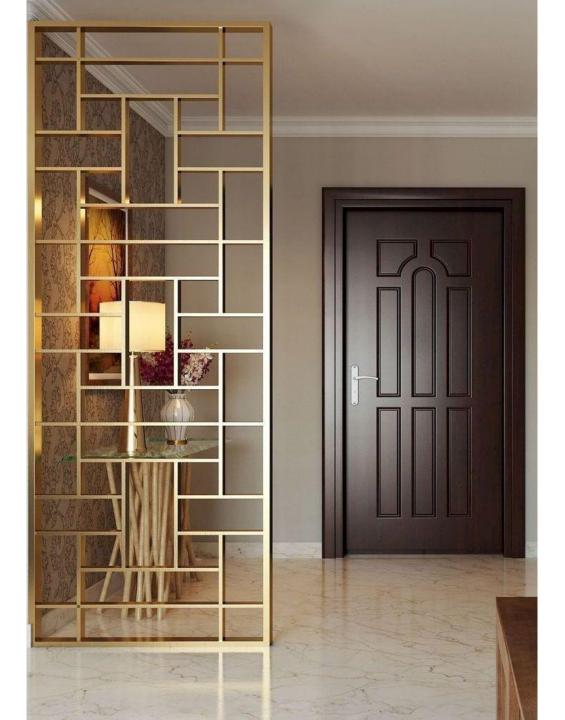

leek inlays, door frames and partition walls to enhance them as a design element by creating various patterns and to help enhance any other design element.

Exclusive 1 MM thick Stainless Steel 304 grade Profiles with 0.2 MM coatings. 90 degree edge bending after giving V-groove to provide sharp finish affiliating grip to the surfaces.

We are first to import this product in India and are distributors for the same across many regions including Surat, Ahmedabad, Baroda, Mumbai, Delhi and NCR. Finishes varies from glossy ROSEGOLD to MATT. CHAMPAGNE GOLD and many more to come.











































## APPLICATION OF PROFILES AS INLAYS



































## APPLICATIONS OF PROFILES IN FRAMES











## PIPE PROFILE AS PARTITION WALLS & CONSOLES



























## **PIPES IN CONSOLE**