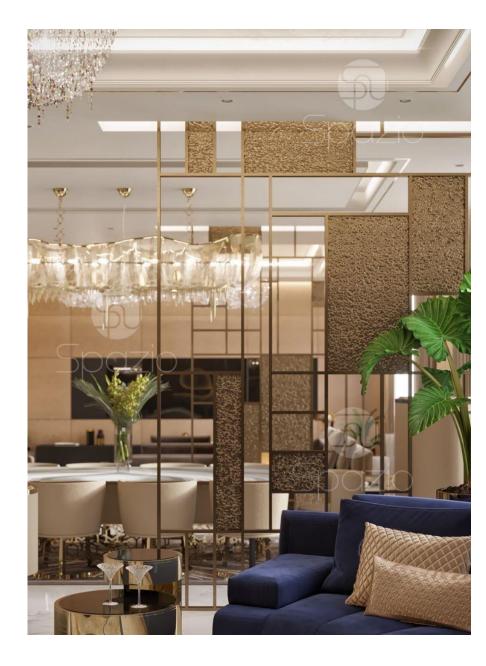

ays, door frames and partition walls to enhance them as a design element by creating various patterns and to help enhance any other design element.

Exclusive 1 MM thick Stainless Steel 304 grade Profiles with 0.2 MM coatings. 90 degree edge bending after giving V-groove to provide sharp finish affiliating grip to the surfaces.

We are first to import this product in India and are distributors for the same across many regions including Surat, Ahmedabad, Baroda, Mumbai, Delhi and NCR. Finishes varies from glossy ROSEGOLD to MATT. CHAMPAGNE GOLD and many more to come.











































## APPLICATION OF PROFILES AS INLAYS



































## APPLICATIONS OF PROFILES IN FRAMES











## PIPE PROFILE AS PARTITION WALLS & CONSOLES



























## **PIPES IN CONSOLE**