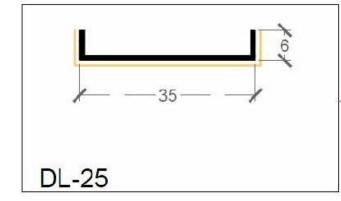

Brand is about the vision of using sleek inlays, door frames and partition walls to enhance them as a design element by creating various patterns and to help enhance any other design element.

Exclusive 1 MM thick Stainless Steel 304 grade Profiles with 0.2 MM coatings. 90 degree edge bending after giving V-groove to provide sharp finish affiliating grip to the surfaces.