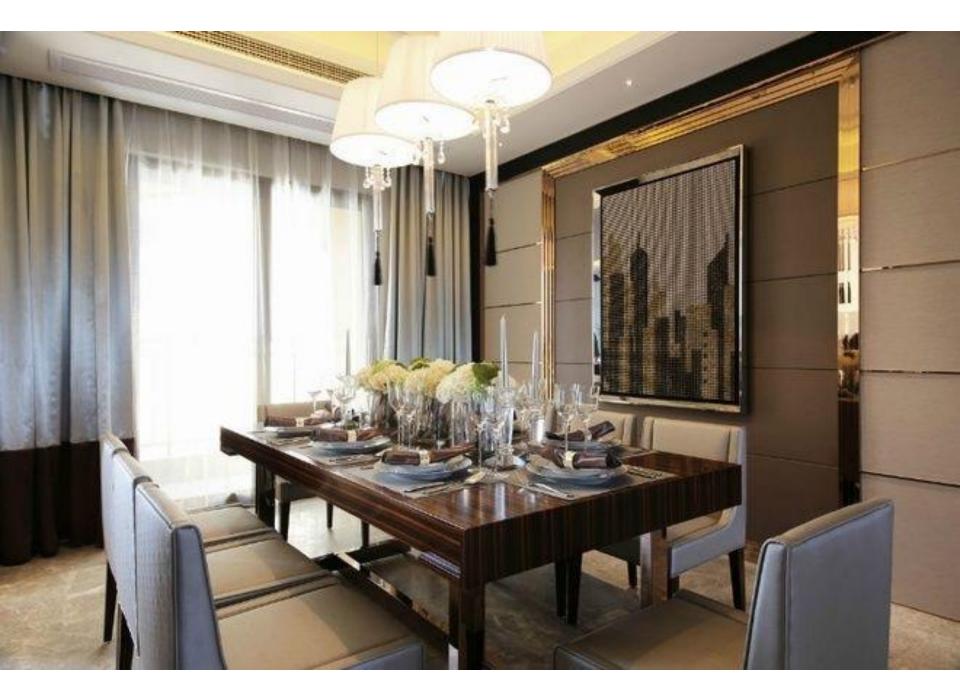

Brand is about the vision of using sleek inlays, door frames and partition walls to enhance them as a design element by creating various patterns and to help enhance any other design element.

Exclusive 1 MM thick Stainless Steel 304 grade Profiles with 0.2 MM coatings. 90 degree edge bending after giving V-groove to provide sharp finish affiliating grip to the surfaces.

We are first to import this product in India and are distributors for the same across many regions including Surat, Ahmedabad, Baroda, Mumbai, Delhi and NCR. Finishes varies from glossy ROSEGOLD to MATT. CHAMPAGNE GOLD and many more to come.











































## APPLICATION OF PROFILES AS INLAYS



































## APPLICATIONS OF PROFILES IN FRAMES











## PIPE PROFILE AS PARTITION WALLS & CONSOLES



























## **PIPES IN CONSOLE**