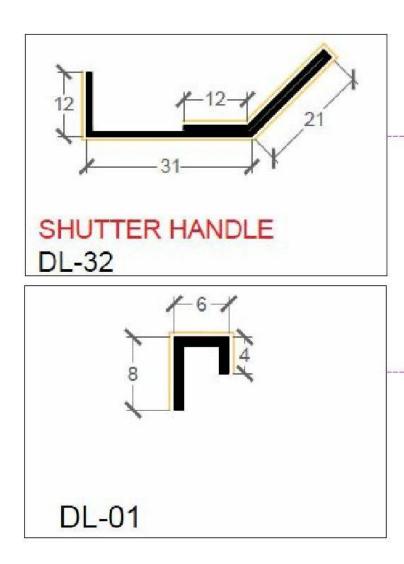

Brand is about the vision of using sleek inlays, door frames and partition walls to enhance them as a design element by creating various patterns and to help enhance any other design element.

Exclusive 1 MM thick Stainless Steel 304 grade Profiles with 0.2 MM coatings. 90 degree edge bending after giving V-groove to provide sharp finish affiliating grip to the surfaces.