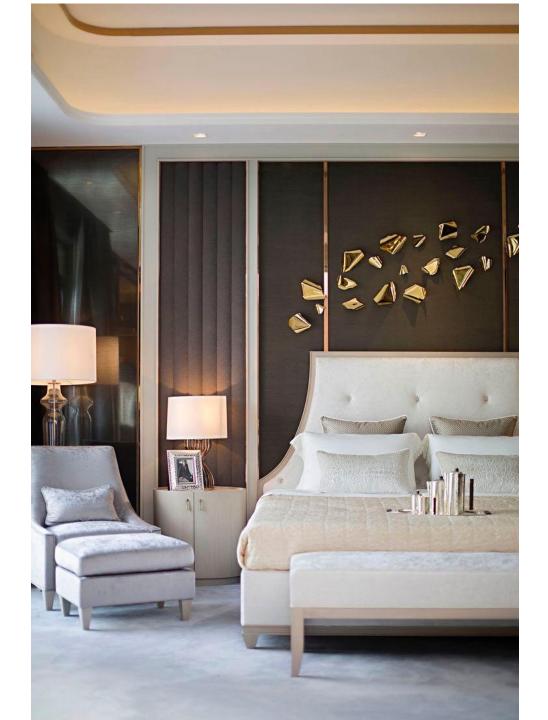

Brand is about the vision of using sleek inlays, door frames and partition walls to enhance them as a design element by creating various patterns and to help enhance any other design element.

Exclusive 1 MM thick Stainless Steel 304 grade Profiles with 0.2 MM coatings. 90 degree edge bending after giving V-groove to provide sharp finish affiliating grip to the surfaces.

We are first to import this product in India and are distributors for the same across many regions including Surat, Ahmedabad, Baroda, Mumbai, Delhi and NCR. Finishes varies from glossy ROSEGOLD to MATT. CHAMPAGNE GOLD and many more to come.











































## APPLICATION OF PROFILES AS INLAYS



































## APPLICATIONS OF PROFILES IN FRAMES











## PIPE PROFILE AS PARTITION WALLS & CONSOLES



























## **PIPES IN CONSOLE**