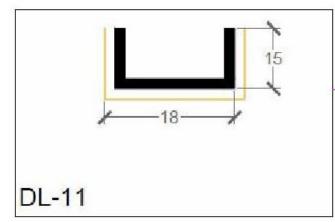

Brand is about the vision of using sleek inlays, door frames and partition walls to enhance them as a design element by creating various patterns and to help enhance any other design element.

Exclusive 1 MM thick Stainless Steel 304 grade Profiles with 0.2 MM coatings. 90 degree edge bending after giving V-groove to provide sharp finish affiliating grip to the surfaces.

We are first to import this product in India and are distributors for the same across many regions including Surat, Ahmedabad, Baroda, Mumbai, Delhi and NCR. Finishes varies from glossy ROSEGOLD to MATT. CHAMPAGNE GOLD and many more to come.











































## APPLICATION OF PROFILES AS INLAYS



































## APPLICATIONS OF PROFILES IN FRAMES











## PIPE PROFILE AS PARTITION WALLS & CONSOLES



























## **PIPES IN CONSOLE**