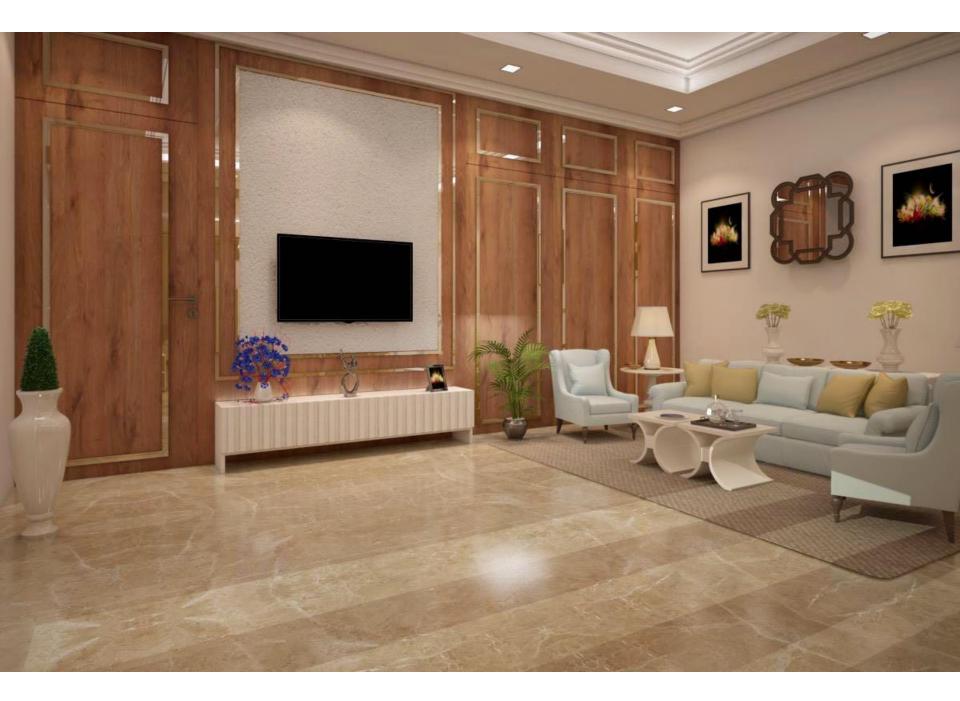

Brand is about the vision of using sleek inlays, door frames and partition walls to enhance them as a design element by creating various patterns and to help enhance any other design element.

Exclusive 1 MM thick Stainless Steel 304 grade Profiles with 0.2 MM coatings. 90 degree edge bending after giving V-groove to provide sharp finish affiliating grip to the surfaces.

We are first to import this product in India and are distributors for the same across many regions including Surat, Ahmedabad, Baroda, Mumbai, Delhi and NCR. Finishes varies from glossy ROSEGOLD to MATT. CHAMPAGNE GOLD and many more to come.











































## APPLICATION OF PROFILES AS INLAYS



































## APPLICATIONS OF PROFILES IN FRAMES











## PIPE PROFILE AS PARTITION WALLS & CONSOLES



























## **PIPES IN CONSOLE**