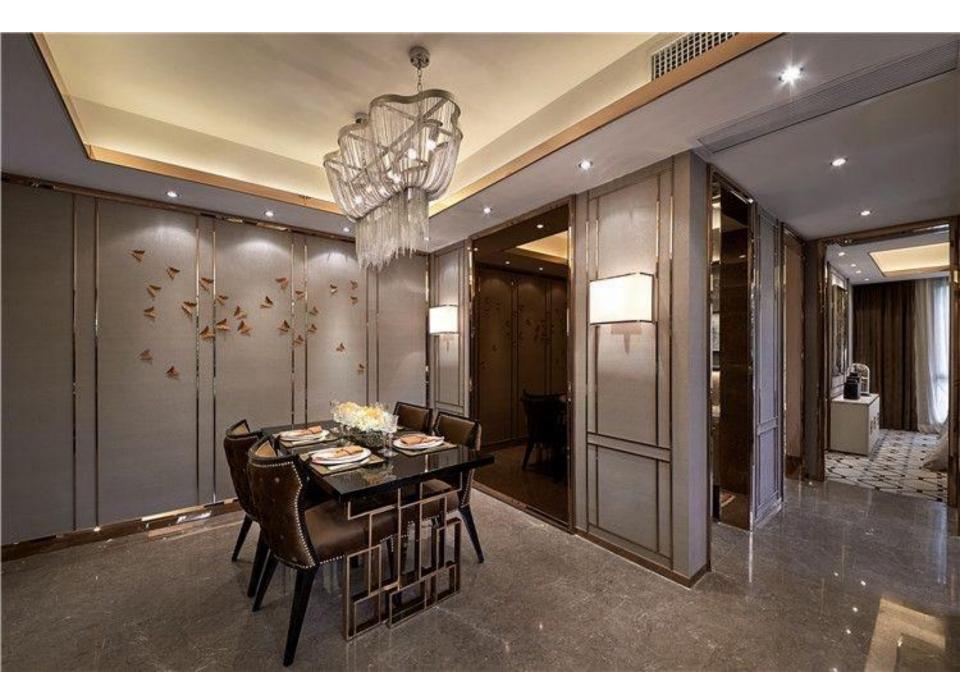

Brand is about the vision of using sleek inlays, door frames and partition walls to enhance them as a design element by creating various patterns and to help enhance any other design element.

Exclusive 1 MM thick Stainless Steel 304 grade Profiles with 0.2 MM coatings. 90 degree edge bending after giving V-groove to provide sharp finish affiliating grip to the surfaces.

We are first to import this product in India and are distributors for the same across many regions including Surat, Ahmedabad, Baroda, Mumbai, Delhi and NCR. Finishes varies from glossy ROSEGOLD to MATT. CHAMPAGNE GOLD and many more to come.











































## APPLICATION OF PROFILES AS INLAYS



































## APPLICATIONS OF PROFILES IN FRAMES











## PIPE PROFILE AS PARTITION WALLS & CONSOLES



























## **PIPES IN CONSOLE**