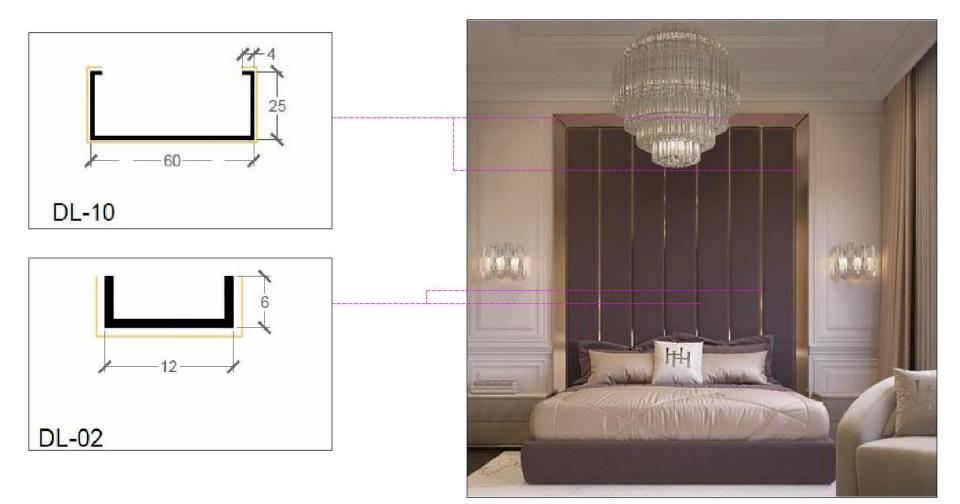

Brand is about the vision of using sleek inlays, door frames and partition walls to enhance them as a design element by creating various patterns and to help enhance any other design element.

Exclusive 1 MM thick Stainless Steel 304 grade Profiles with 0.2 MM coatings. 90 degree edge bending after giving V-groove to provide sharp finish affiliating grip to the surfaces.

We are first to import this product in India and are distributors for the same across many regions including Surat, Ahmedabad, Baroda, Mumbai, Delhi and NCR. Finishes varies from glossy ROSEGOLD to MATT. CHAMPAGNE GOLD and many more to come.











































## APPLICATION OF PROFILES AS INLAYS



































## APPLICATIONS OF PROFILES IN FRAMES











## PIPE PROFILE AS PARTITION WALLS & CONSOLES



























## **PIPES IN CONSOLE**