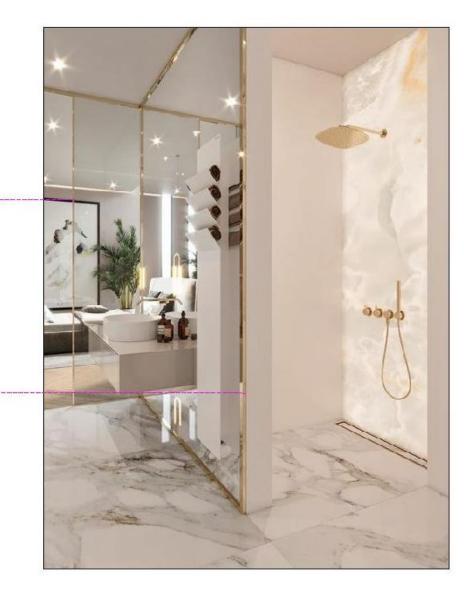

Brand is about the vision of using sleek inlays, door frames and partition walls to enhance them as a design element by creating various patterns and to help enhance any other design element.

Exclusive 1 MM thick Stainless Steel 304 grade Profiles with 0.2 MM coatings. 90 degree edge bending after giving V-groove to provide sharp finish affiliating grip to the surfaces.

We are first to import this product in India and are distributors for the same across many regions including Surat, Ahmedabad, Baroda, Mumbai, Delhi and NCR. Finishes varies from glossy ROSEGOLD to MATT. CHAMPAGNE GOLD and many more to come.











































## APPLICATION OF PROFILES AS INLAYS



































## APPLICATIONS OF PROFILES IN FRAMES











## PIPE PROFILE AS PARTITION WALLS & CONSOLES



























## **PIPES IN CONSOLE**