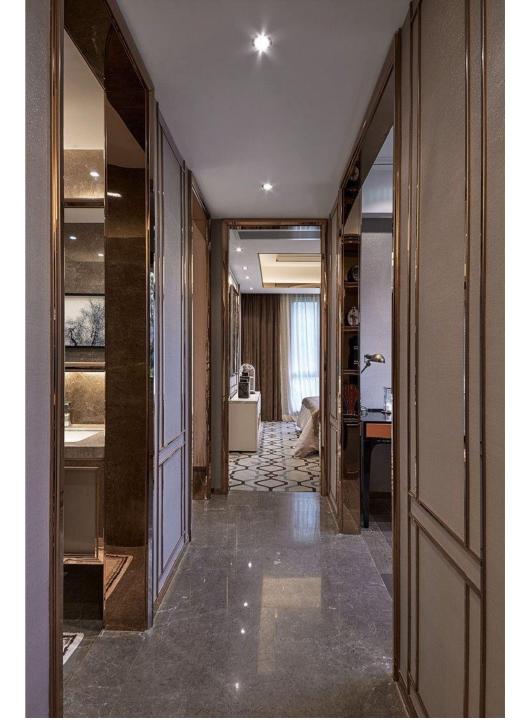

Brand is about the vision of using sleek inlays, door frames and partition walls to enhance them as a design element by creating various patterns and to help enhance any other design element.

Exclusive 1 MM thick Stainless Steel 304 grade Profiles with 0.2 MM coatings. 90 degree edge bending after giving V-groove to provide sharp finish affiliating grip to the surfaces.

We are first to import this product in India and are distributors for the same across many regions including Surat, Ahmedabad, Baroda, Mumbai, Delhi and NCR. Finishes varies from glossy ROSEGOLD to MATT. CHAMPAGNE GOLD and many more to come.











































## APPLICATION OF PROFILES AS INLAYS



































## APPLICATIONS OF PROFILES IN FRAMES











## PIPE PROFILE AS PARTITION WALLS & CONSOLES



























## **PIPES IN CONSOLE**