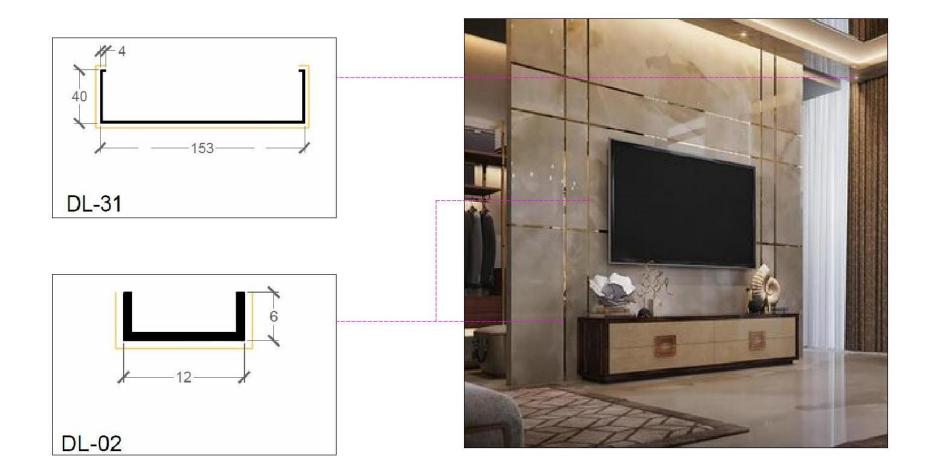

Brand is about the vision of using sleek inlays, door frames and partition walls to enhance them as a design element by creating various patterns and to help enhance any other design element.

Exclusive 1 MM thick Stainless Steel 304 grade Profiles with 0.2 MM coatings. 90 degree edge bending after giving V-groove to provide sharp finish affiliating grip to the surfaces.

We are first to import this product in India and are distributors for the same across many regions including Surat, Ahmedabad, Baroda, Mumbai, Delhi and NCR. Finishes varies from glossy ROSEGOLD to MATT. CHAMPAGNE GOLD and many more to come.











































## APPLICATION OF PROFILES AS INLAYS



































## APPLICATIONS OF PROFILES IN FRAMES











## PIPE PROFILE AS PARTITION WALLS & CONSOLES



























## **PIPES IN CONSOLE**