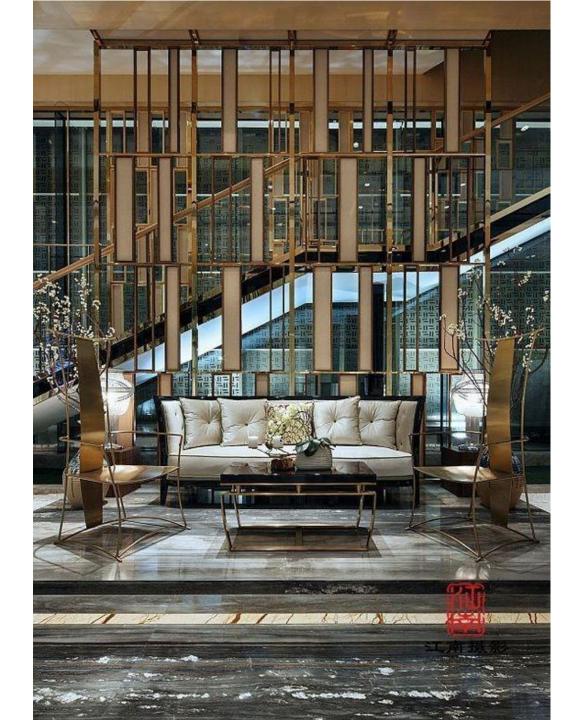

sing sleek inlays, door frames and partition walls to enhance them as a design element by creating various patterns and to help enhance any other design element.

Exclusive 1 MM thick Stainless Steel 304 grade Profiles with 0.2 MM coatings. 90 degree edge bending after giving V-groove to provide sharp finish affiliating grip to the surfaces.

We are first to import this product in India and are distributors for the same across many regions including Surat, Ahmedabad, Baroda, Mumbai, Delhi and NCR. Finishes varies from glossy ROSEGOLD to MATT. CHAMPAGNE GOLD and many more to come.











































## APPLICATION OF PROFILES AS INLAYS



































## APPLICATIONS OF PROFILES IN FRAMES











## PIPE PROFILE AS PARTITION WALLS & CONSOLES



























## **PIPES IN CONSOLE**