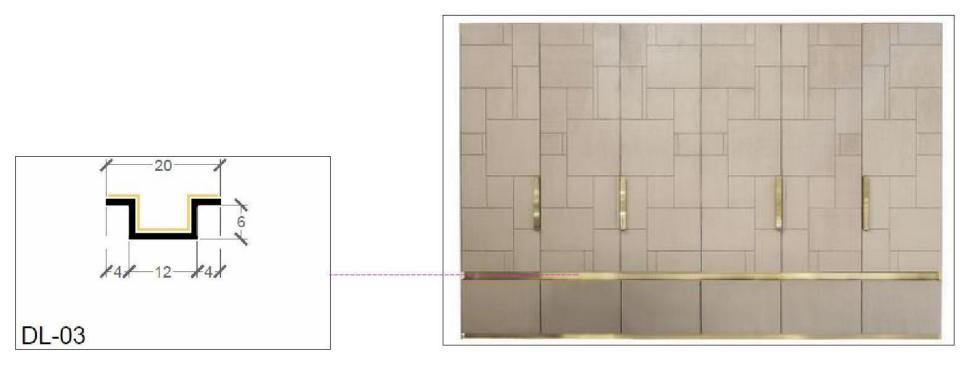

Brand is about the vision of using sleek inlays, door frames and partition walls to enhance them as a design element by creating various patterns and to help enhance any other design element.

Exclusive 1 MM thick Stainless Steel 304 grade Profiles with 0.2 MM coatings. 90 degree edge bending after giving V-groove to provide sharp finish affiliating grip to the surfaces.

## APPLICATIONS OF PROFILES IN FRAMES