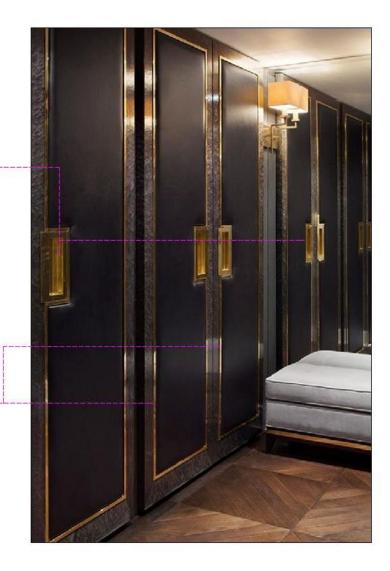

Brand is about the vision of using sleek inlays, door frames and partition walls to enhance them as a design element by creating various patterns and to help enhance any other design element.

Exclusive 1 MM thick Stainless Steel 304 grade Profiles with 0.2 MM coatings. 90 degree edge bending after giving V-groove to provide sharp finish affiliating grip to the surfaces.

We are first to import this product in India and are distributors for the same across many regions including Surat, Ahmedabad, Baroda, Mumbai, Delhi and NCR. Finishes varies from glossy ROSEGOLD to MATT. CHAMPAGNE GOLD and many more to come.











































## APPLICATION OF PROFILES AS INLAYS



































## APPLICATIONS OF PROFILES IN FRAMES











## PIPE PROFILE AS PARTITION WALLS & CONSOLES



























## **PIPES IN CONSOLE**