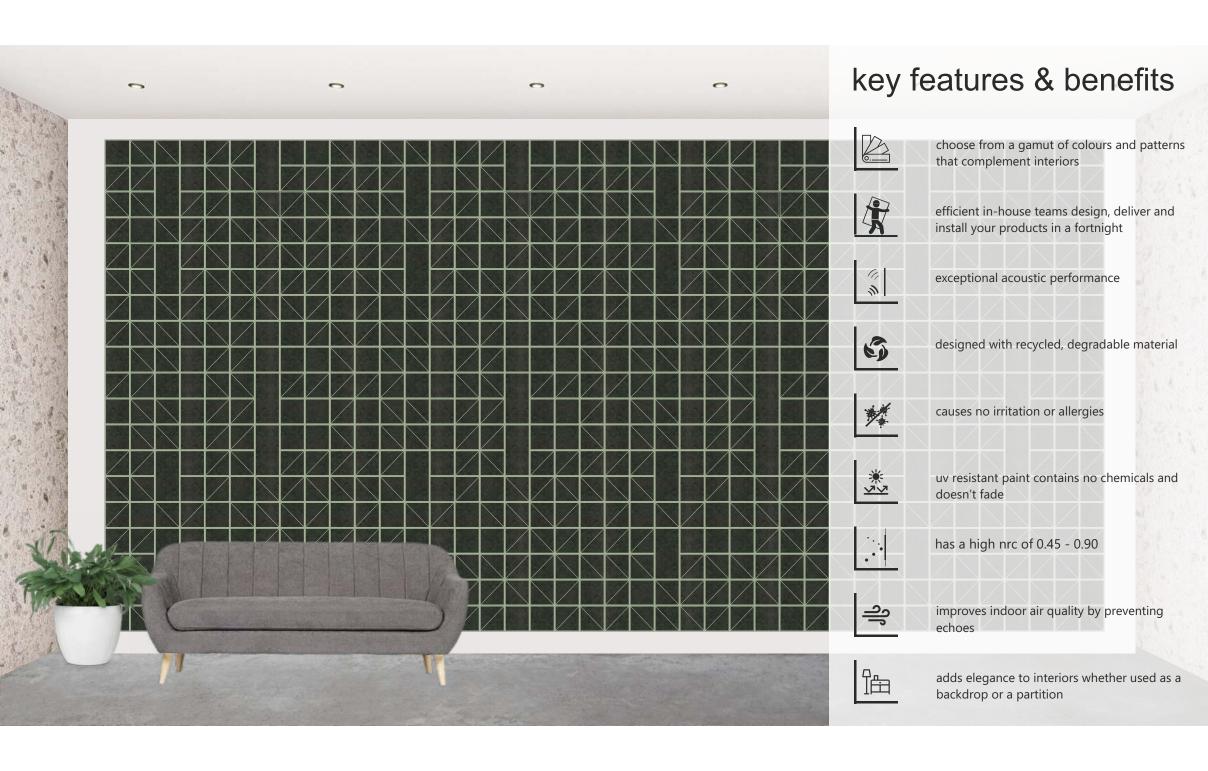

equipping our cortege with products that are noise-cancelling, easy-to-install, abide by manufacturing standards, designed with eco-friendly materials and blend in beautifully with every kind of interior decor, the range does complete justice to design and development. armed with a dedicated team of architects, technicians and r&d who endeavor to build on our achievements and develop products that make for superior solutions for serene interiors. all of which bear testimony to the fact that, be it your meetings or simply your 'me-time', senses akustik +™ shall take care of it all.

#### acoustic performance

in accordance with iso 354, desire hat been tested for sound absorption in a reverberating room and exhibiting a 0.45 - 0.90 noise reduction coefficient (nrc). if you'd like a copy of the report, please contact your senses akustik manager

#### environmental safety

we at senses akustik+™ understand how important environmental consciousness is. which is why, our complete desire™ range is:

designed with 100% polyester fibers, thermally bon ed into thick panels

wool felt is soft, highly durable and moisture resistant

the screen does not corrode or decompose over time and is naturally resistant to termites, vermins and other insects

unlike fiberglass, wool felt is a non-irritant, non-toxic, and free of formaldehyde

cii - greenpro certified product, type 1