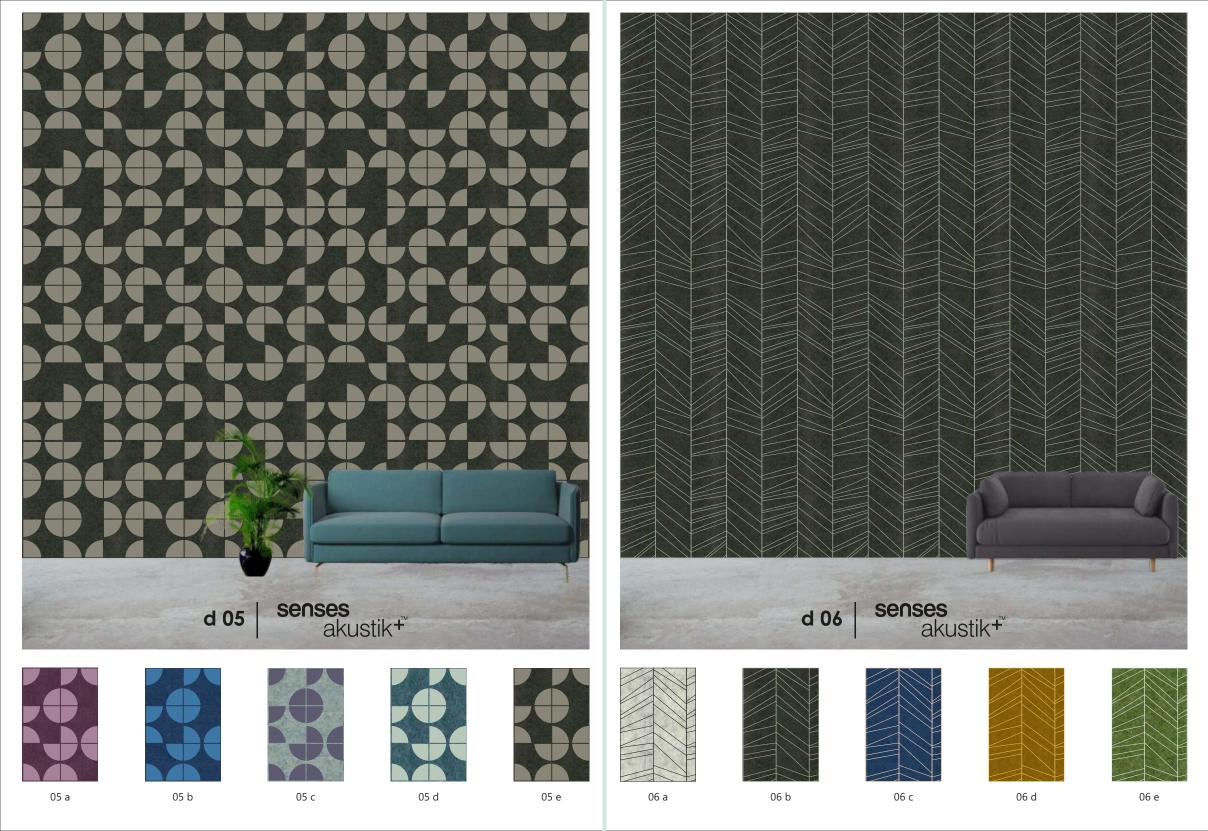

desire<sup>™</sup> can be customised to any color from the ral chart. for designer prints, please refer to our design catalogue. desire<sup>™</sup> Embossed Panels are best suited for: walls ceilings

01 a 01 b

d

01 e

02 a 02 b

02 c

02 e

07 с

08 d

08 b 08 с 08 e