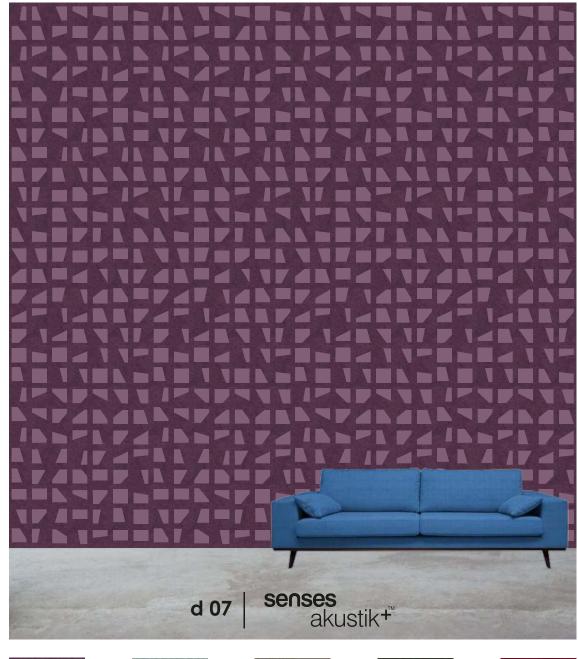

desire<sup>™</sup> can be customised to any color from the ral chart. for designer prints, please refer to our design catalogue. desire<sup>™</sup> Embossed Panels are best suited for: walls ceilings

01 a 01 b

d

01 e

02 a 02 b

02 c

02 e

07 с

08 d

08 b 08 с 08 e