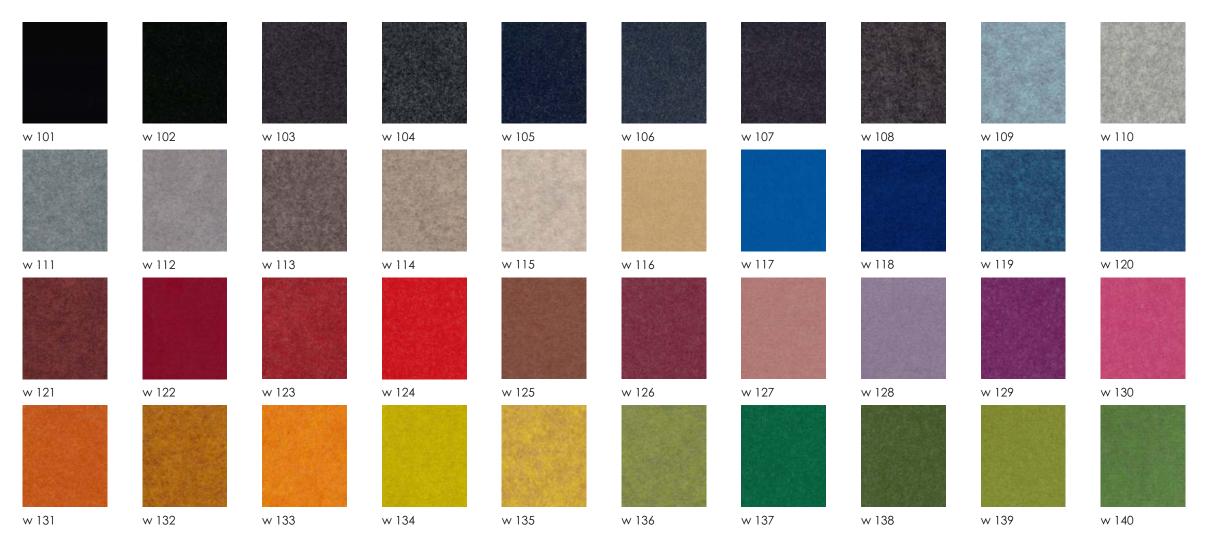

desire<sup>™</sup> can be customised to any color from the ral chart. for designer prints, please refer to our design catalogue. desire<sup>™</sup> Embossed Panels are best suited for: walls ceilings

01 a 01 b

d

01 e

02 a 02 b

02 c

02 e

07 с

08 d

08 b 08 с 08 e