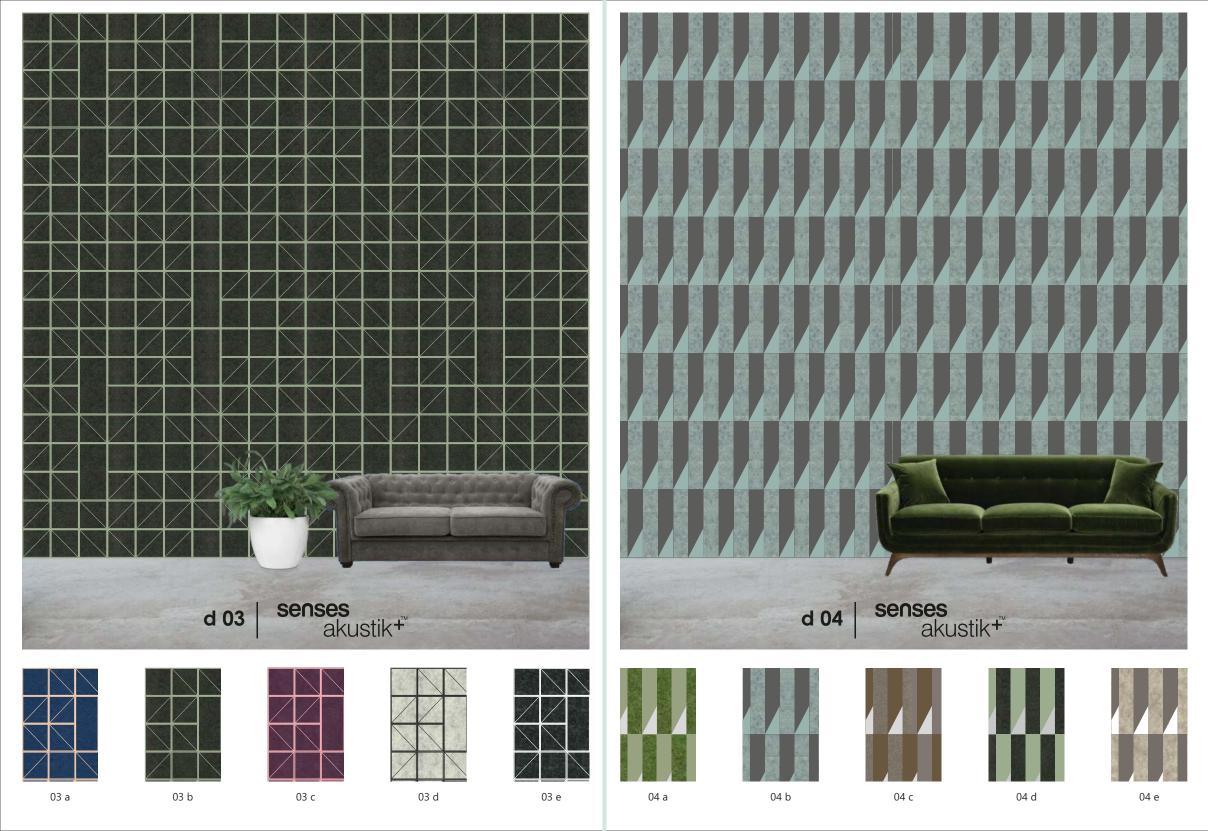

desire<sup>™</sup> can be customised to any color from the ral chart. for designer prints, please refer to our design catalogue. desire<sup>™</sup> Embossed Panels are best suited for: walls ceilings

01 a 01 b

d

01 e

02 a 02 b

02 c

02 e

07 с

08 d

08 b 08 с 08 e