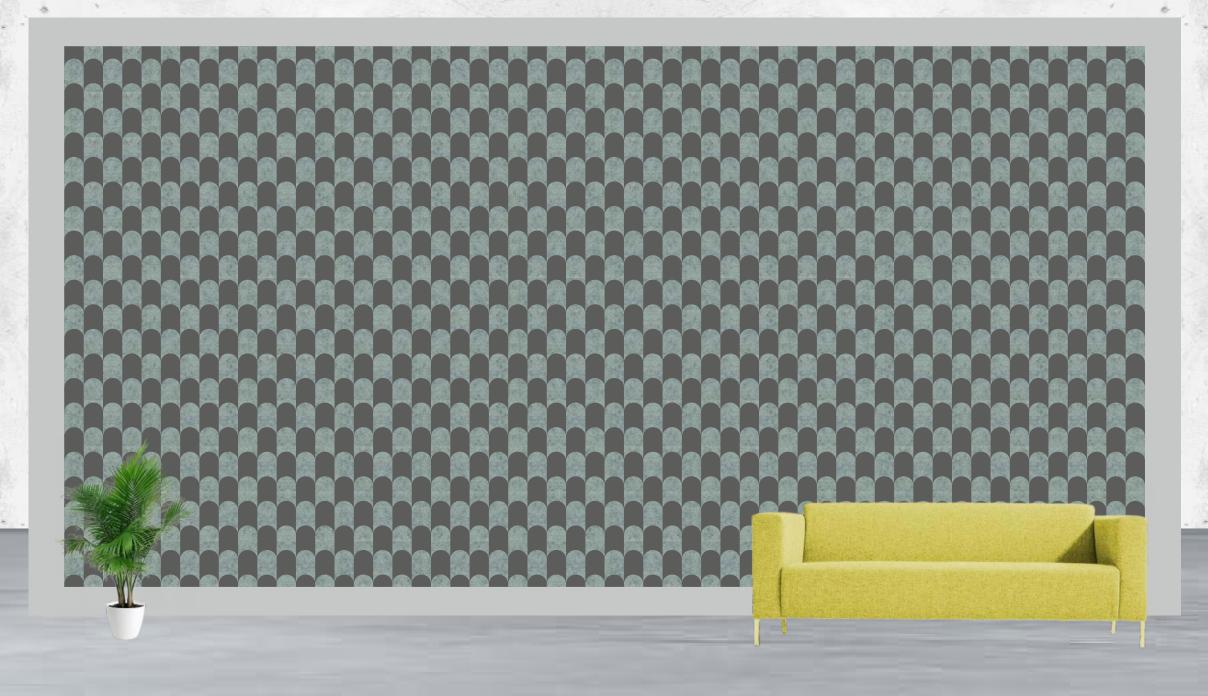

desire<sup>™</sup>, staying true to its name, delivers designer acoustics adorned with any and every kind of print that you may desire! from elaborate doodles that resonate with your thought-process to quotes that speak your brand language, desire encourages you to get those creative juices flowing and visually express yourself.

desire<sup>™</sup>

you can choose to print absolutely anything on the base, while opting for one of our exceptionally-performing acoustic backing options, that are sure to keep your privatespace, peaceful. apart from adding a modern vibe to the area with its myriad of designs and colours, the polyester-fibre panel offers higher sound diffusion thereby keeping noise at bay.

from wedding venues to workspaces and airports to auditoriums, these easily movable panels are ideal for every expanse where you need to break the monotony yet keep in tandem with your contemporary, quick-paced lifestyle. all you have to do is pick your design while our in-house teams take care of the rest.