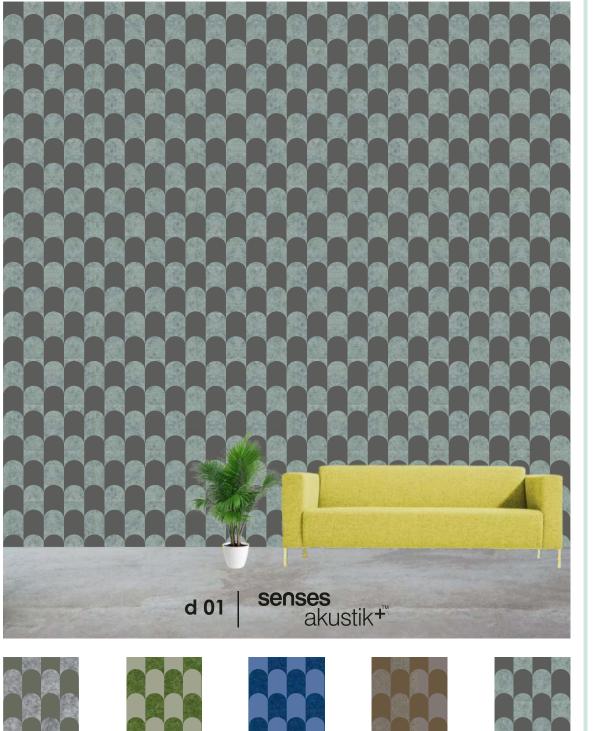

desire<sup>™</sup> can be customised to any color from the ral chart. for designer prints, please refer to our design catalogue. desire<sup>™</sup> Embossed Panels are best suited for: walls ceilings

01 a 01 b

d

01 e

02 a 02 b

02 c

02 e

07 с

08 d

08 b 08 с 08 e