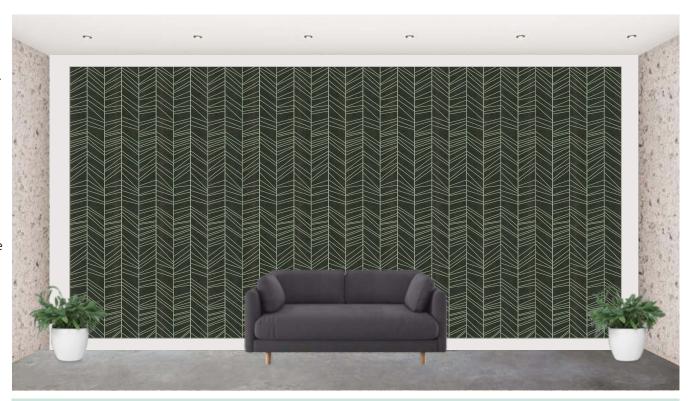

desire<sup>™</sup>, staying true to its name, delivers designer acoustics adorned with any and every kind of print that you may desire! from elaborate doodles that resonate with your thought-process to quotes that speak your brand language, desire encourages you to get those creative juices flowing and visually express yourself.

desire<sup>™</sup>

you can choose to print absolutely anything on the base, while opting for one of our exceptionally-performing acoustic backing options, that are sure to keep your privatespace, peaceful. apart from adding a modern vibe to the area with its myriad of designs and colours, the polyester-fibre panel offers higher sound diffusion thereby keeping noise at bay.