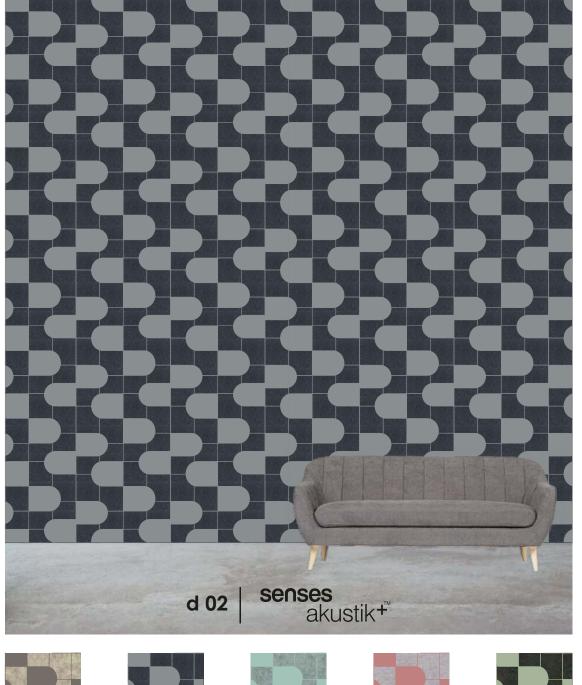

desire<sup>™</sup> can be customised to any color from the ral chart. for designer prints, please refer to our design catalogue. desire<sup>™</sup> Embossed Panels are best suited for: walls ceilings

01 a 01 b

d

01 e

02 a 02 b

02 c

02 e

07 с

08 d

08 b 08 с 08 e